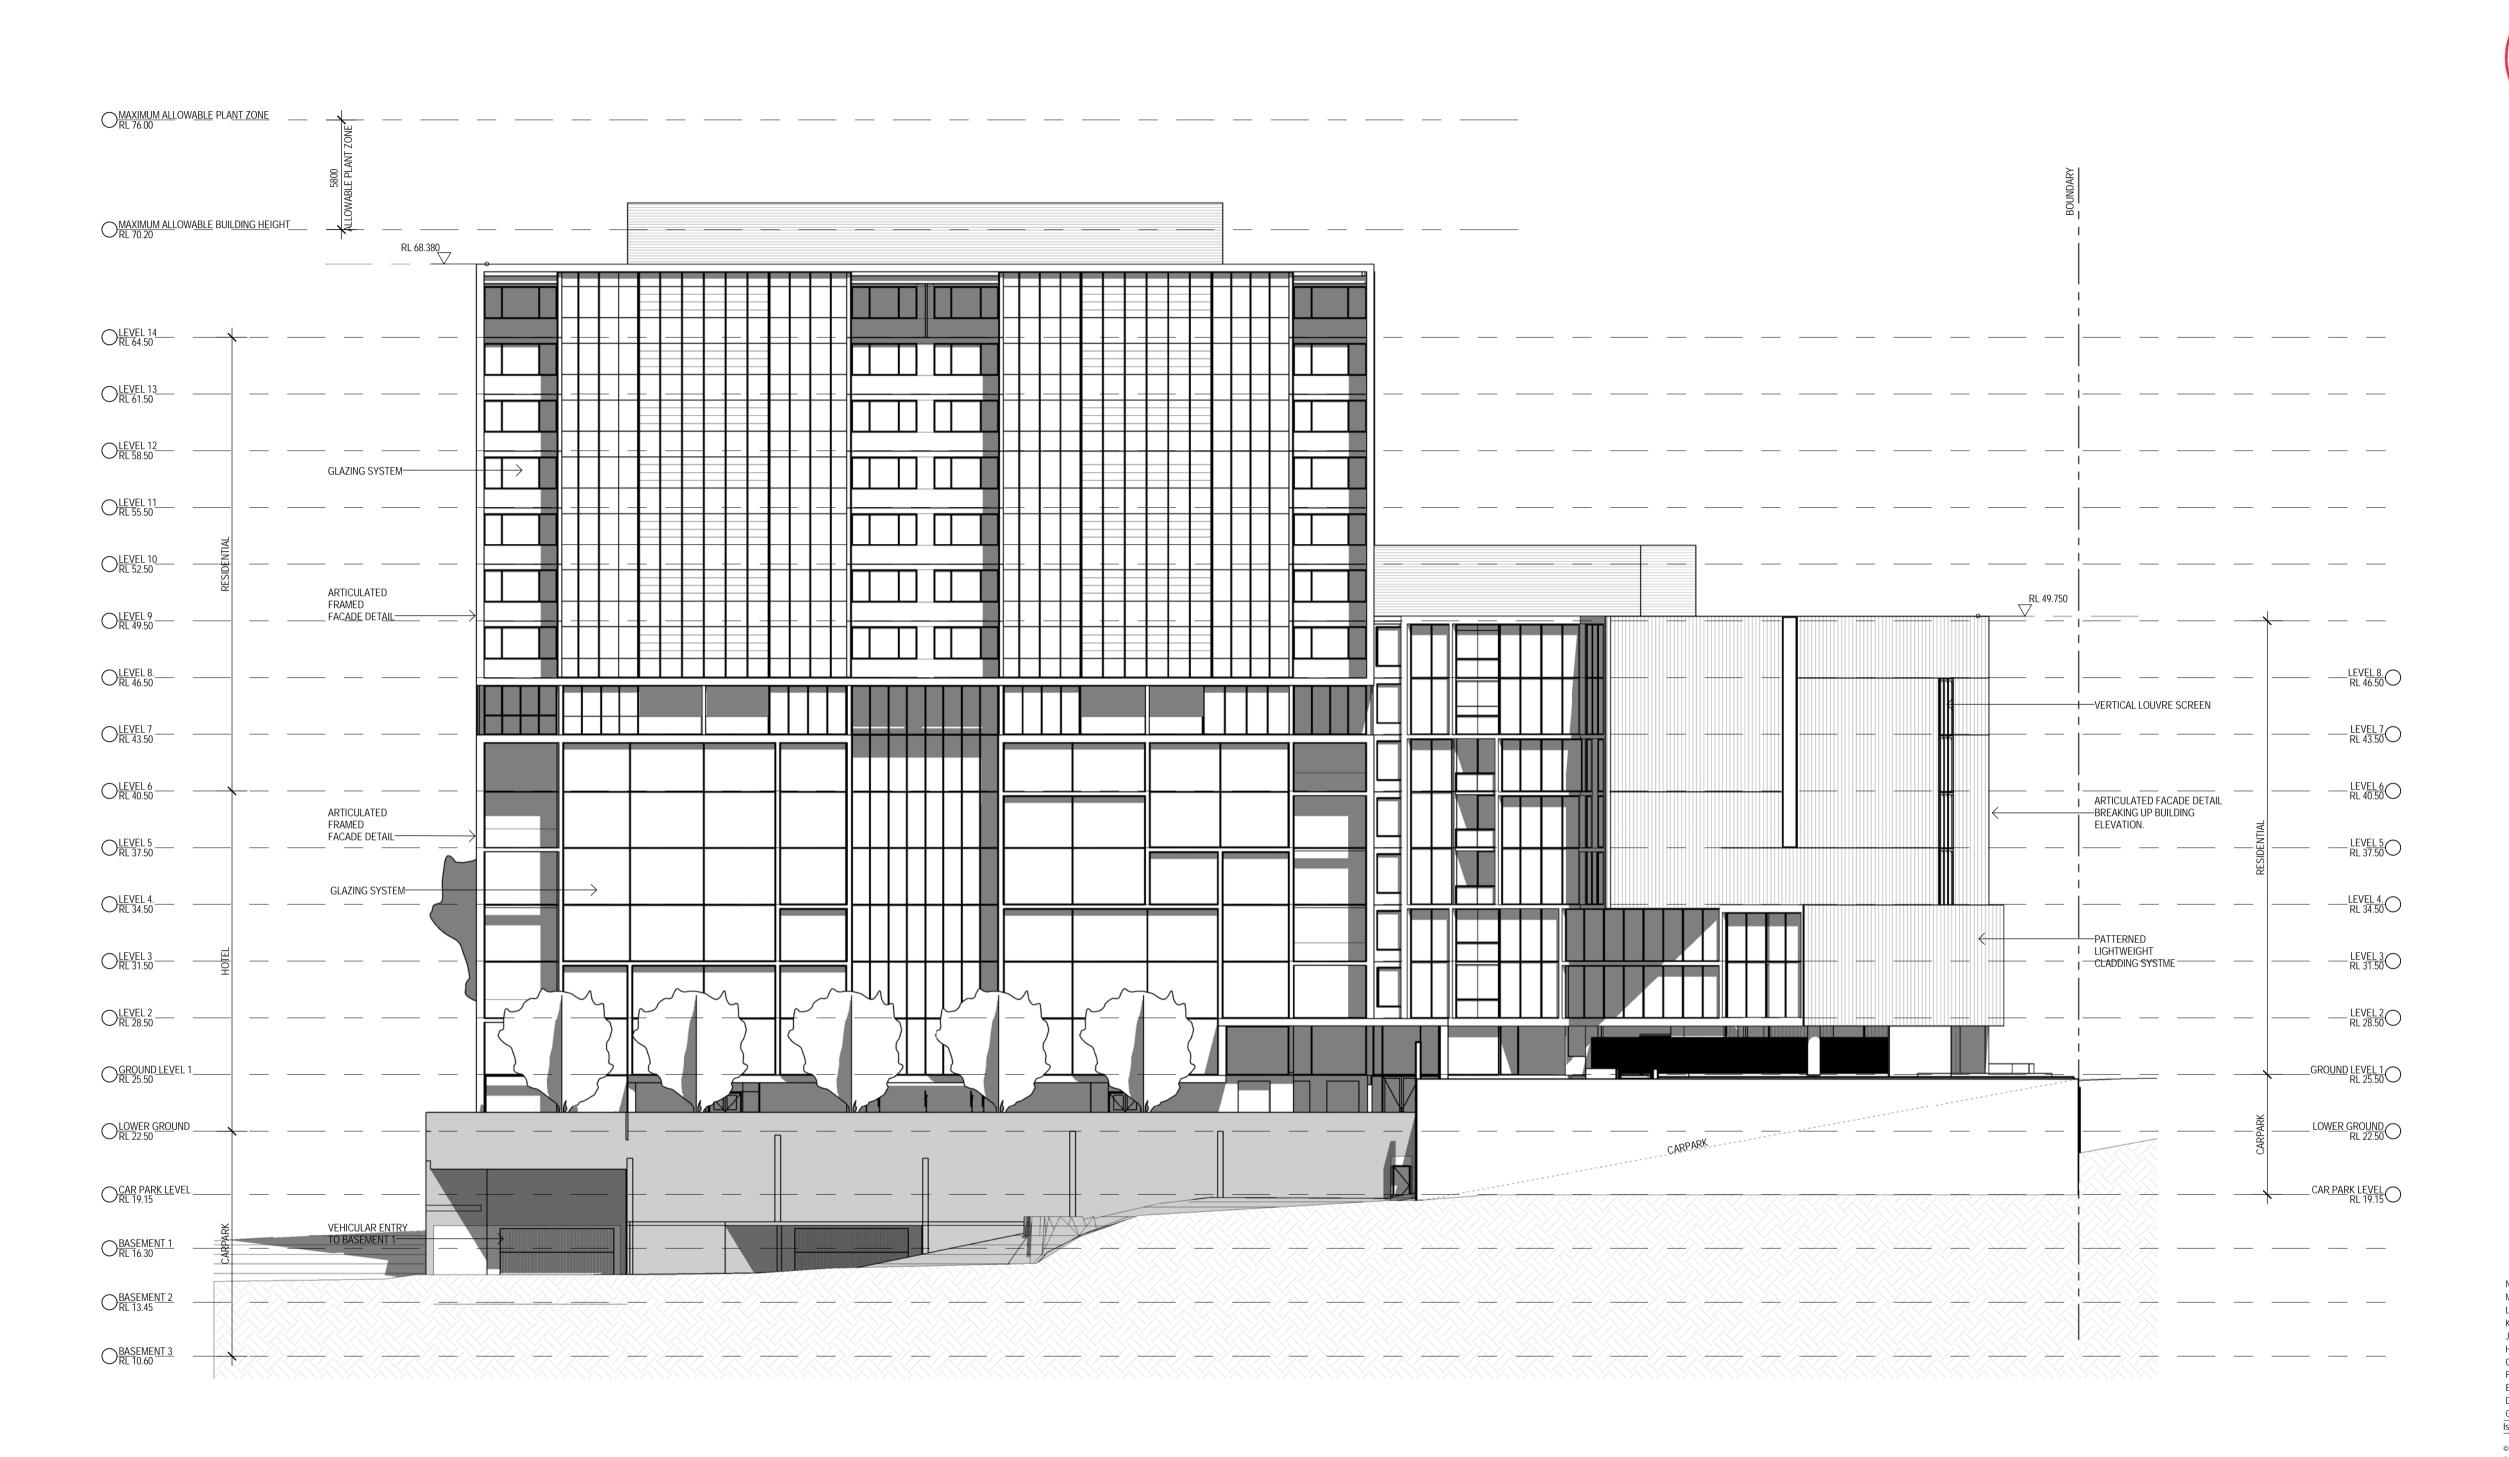

be used for construction unless endorsed 'For Construction' and authorised for issue. 11-May-12 MAXIM<u>UM ALLO</u>WAB<u>LE P</u>LANT ZONE RL 76.00 MAXIMUM ALLOWABLE BUILDING HEIGHT LOGGIA PROTECTING FROM
PREVAILING WINDS AT HIGHER
LEVELS. OPERABLE GLAZING
SYSTEM —DECK. GLAZED **EXISTING EXISTING** BALAUSTRADE **ARVIA** RL 49.750 LOGGIA. OPERABLE GLAZING SYSTEM <u>LEVEL 8.</u> RL 46.50 LOGGIA. OPERABLE LOUVRE SYSTEM ORL 43.50 ARTICULATED FACADE DETAIL BREAKING UP BUILDING ELEVATION. HIGHLIGHT MATERIAL: <u>LEVEL 6</u> RL 40.50 LIGHT WEIGHT CLADDING DECK. GLAZED CEVEL 5 RL 37.50 BALAUSTRADE ARTICULATED FACADE BUILDING ELEVATION. EVEL 4.
RL 34.50 CHEVEL 3
RL 31.50 CLEVEL 2 — — RL 28.50 — GLAZING I SYSTEM GROUND LEVEL 1
RL 25.50 K REVISED DA REVISIONS
J REVISED DA
H REVISED DA G FOR INFORMATION F ISSUED FOR DA E ISSUED FOR DA D ISSUED TO MSB 11.05.12 CVL AR
09.05.12 CVL AR
04.05.12 CVL AR
Date Chk Auth C DA ISSUE FOR CLIENT APPROVAL B 95% ISSUE A FOR INFORMATION Issue Description © SUTERS ARCHITECTS PTY LTD ABN 83 129 614 713 www.sutersarchitects.com.au THE ESPLANADE PROJECT SHORTLAND ESPLANADE, NEWCASTLE KRED PTY. LTD. Drawing EAST ELEVATION 1:200 @ A1 30/05/2013 11:25:25 AM Project Number 202485 DA013 K suters