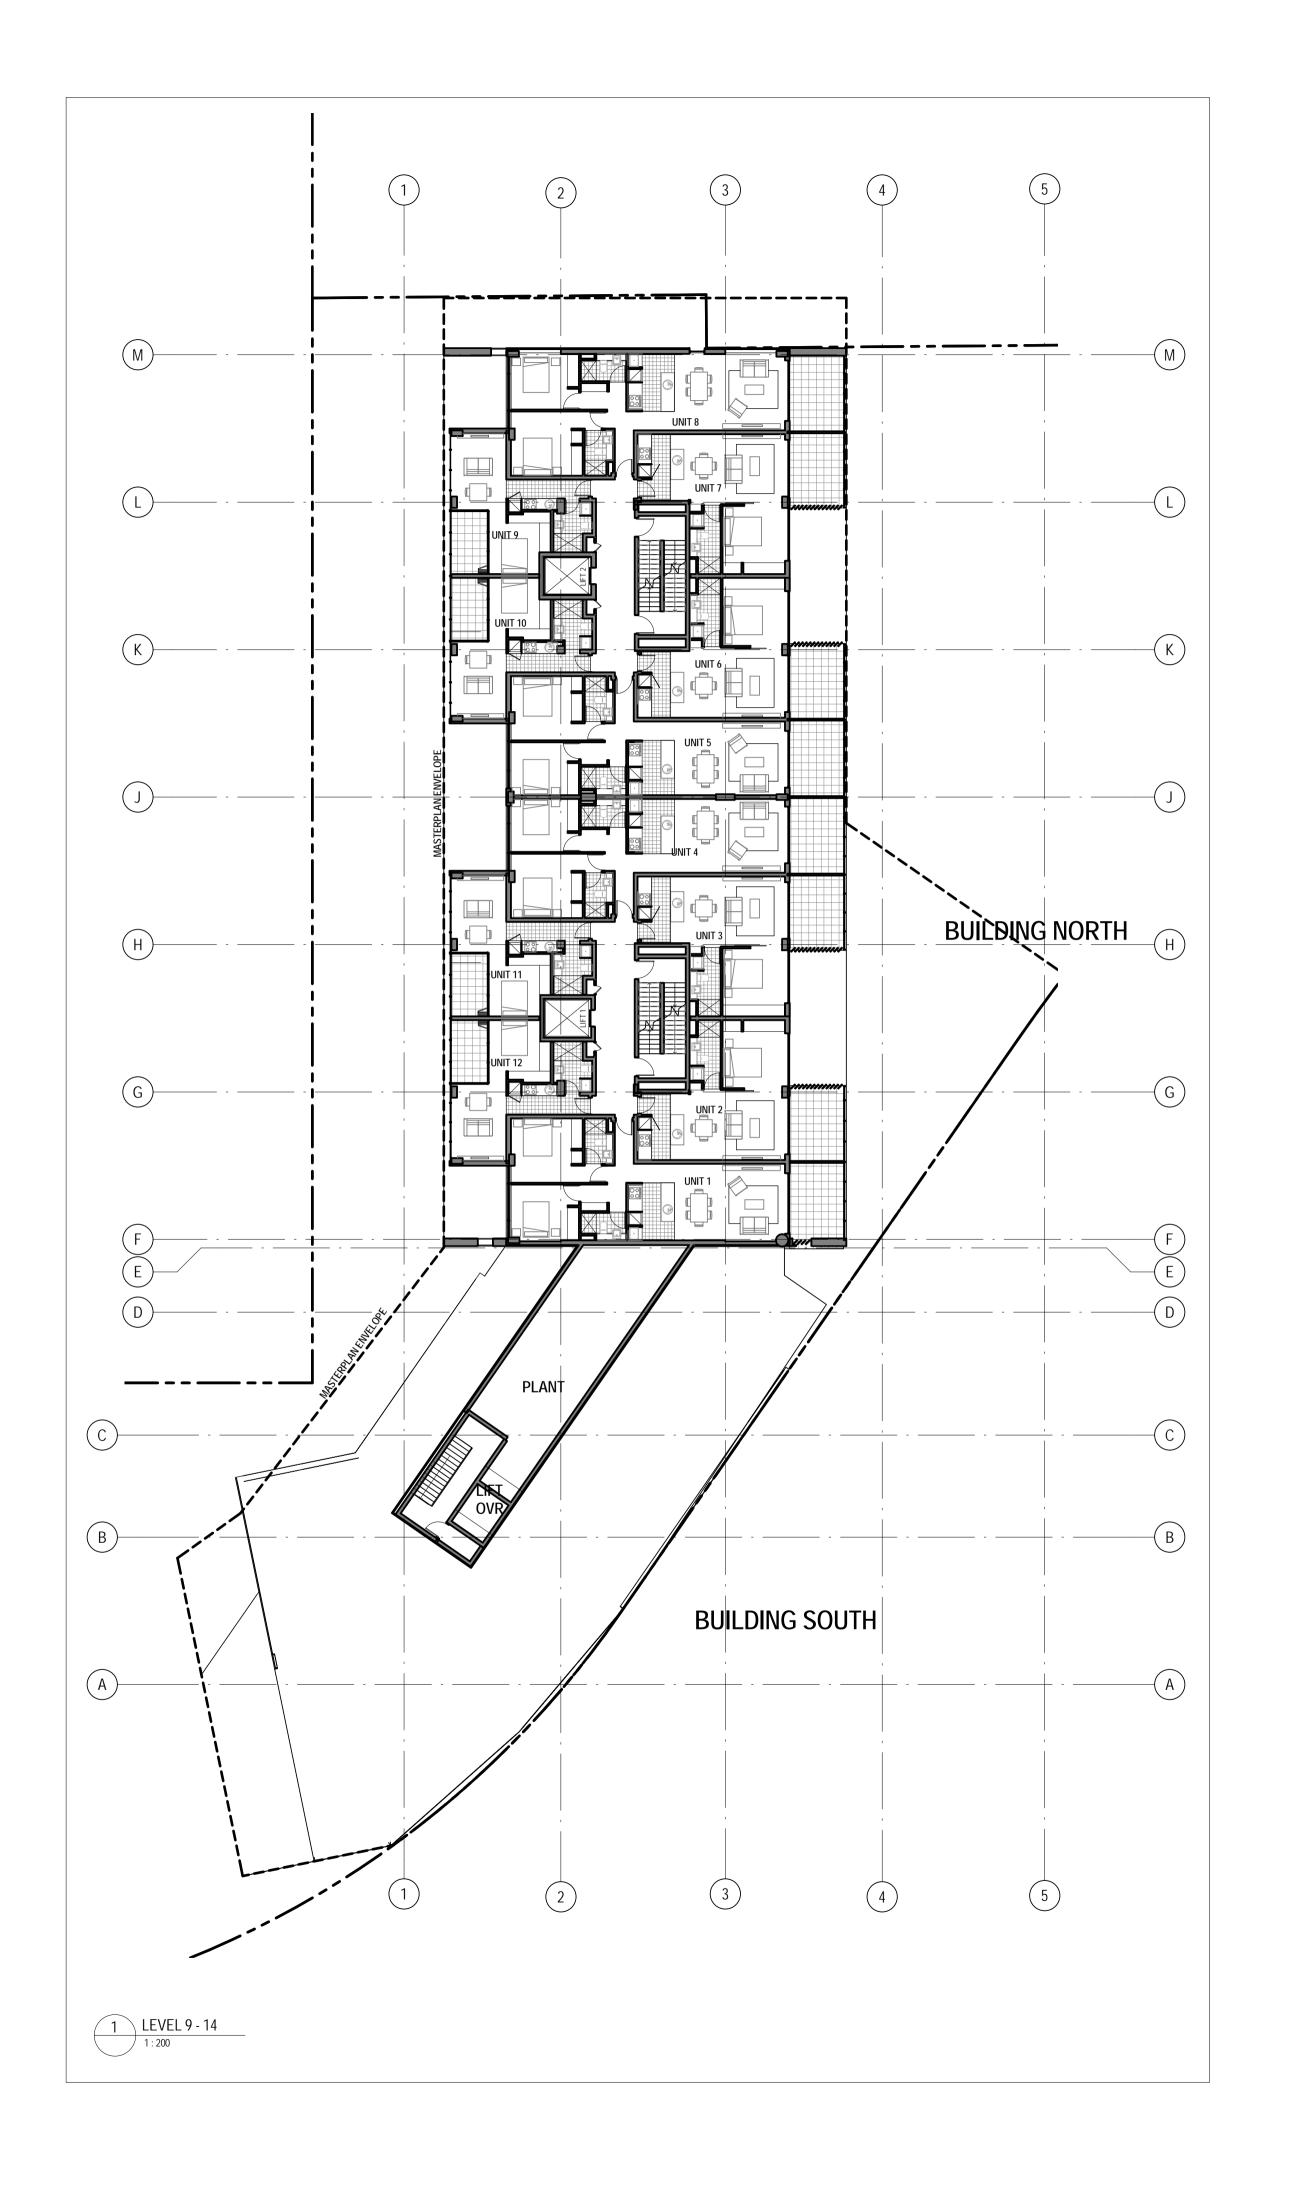

### BUILDING NORTH

| LEVEL 9 - 14 |      |
|--------------|------|
| UNIT 1       | 74m2 |
| UNIT 2       | 48m2 |
| UNIT 3       | 48m2 |
| UNIT 4       | 72m2 |
| UNIT 5       | 72m2 |
| UNIT 6       | 48m2 |
| UNIT 7       | 48m2 |
| UNIT 8       | 74m2 |
| UNIT 9       | 36m2 |
| UNIT 10      | 36m2 |
| UNIT 11      | 36m2 |
| UNIT 12      | 36m2 |
|              |      |