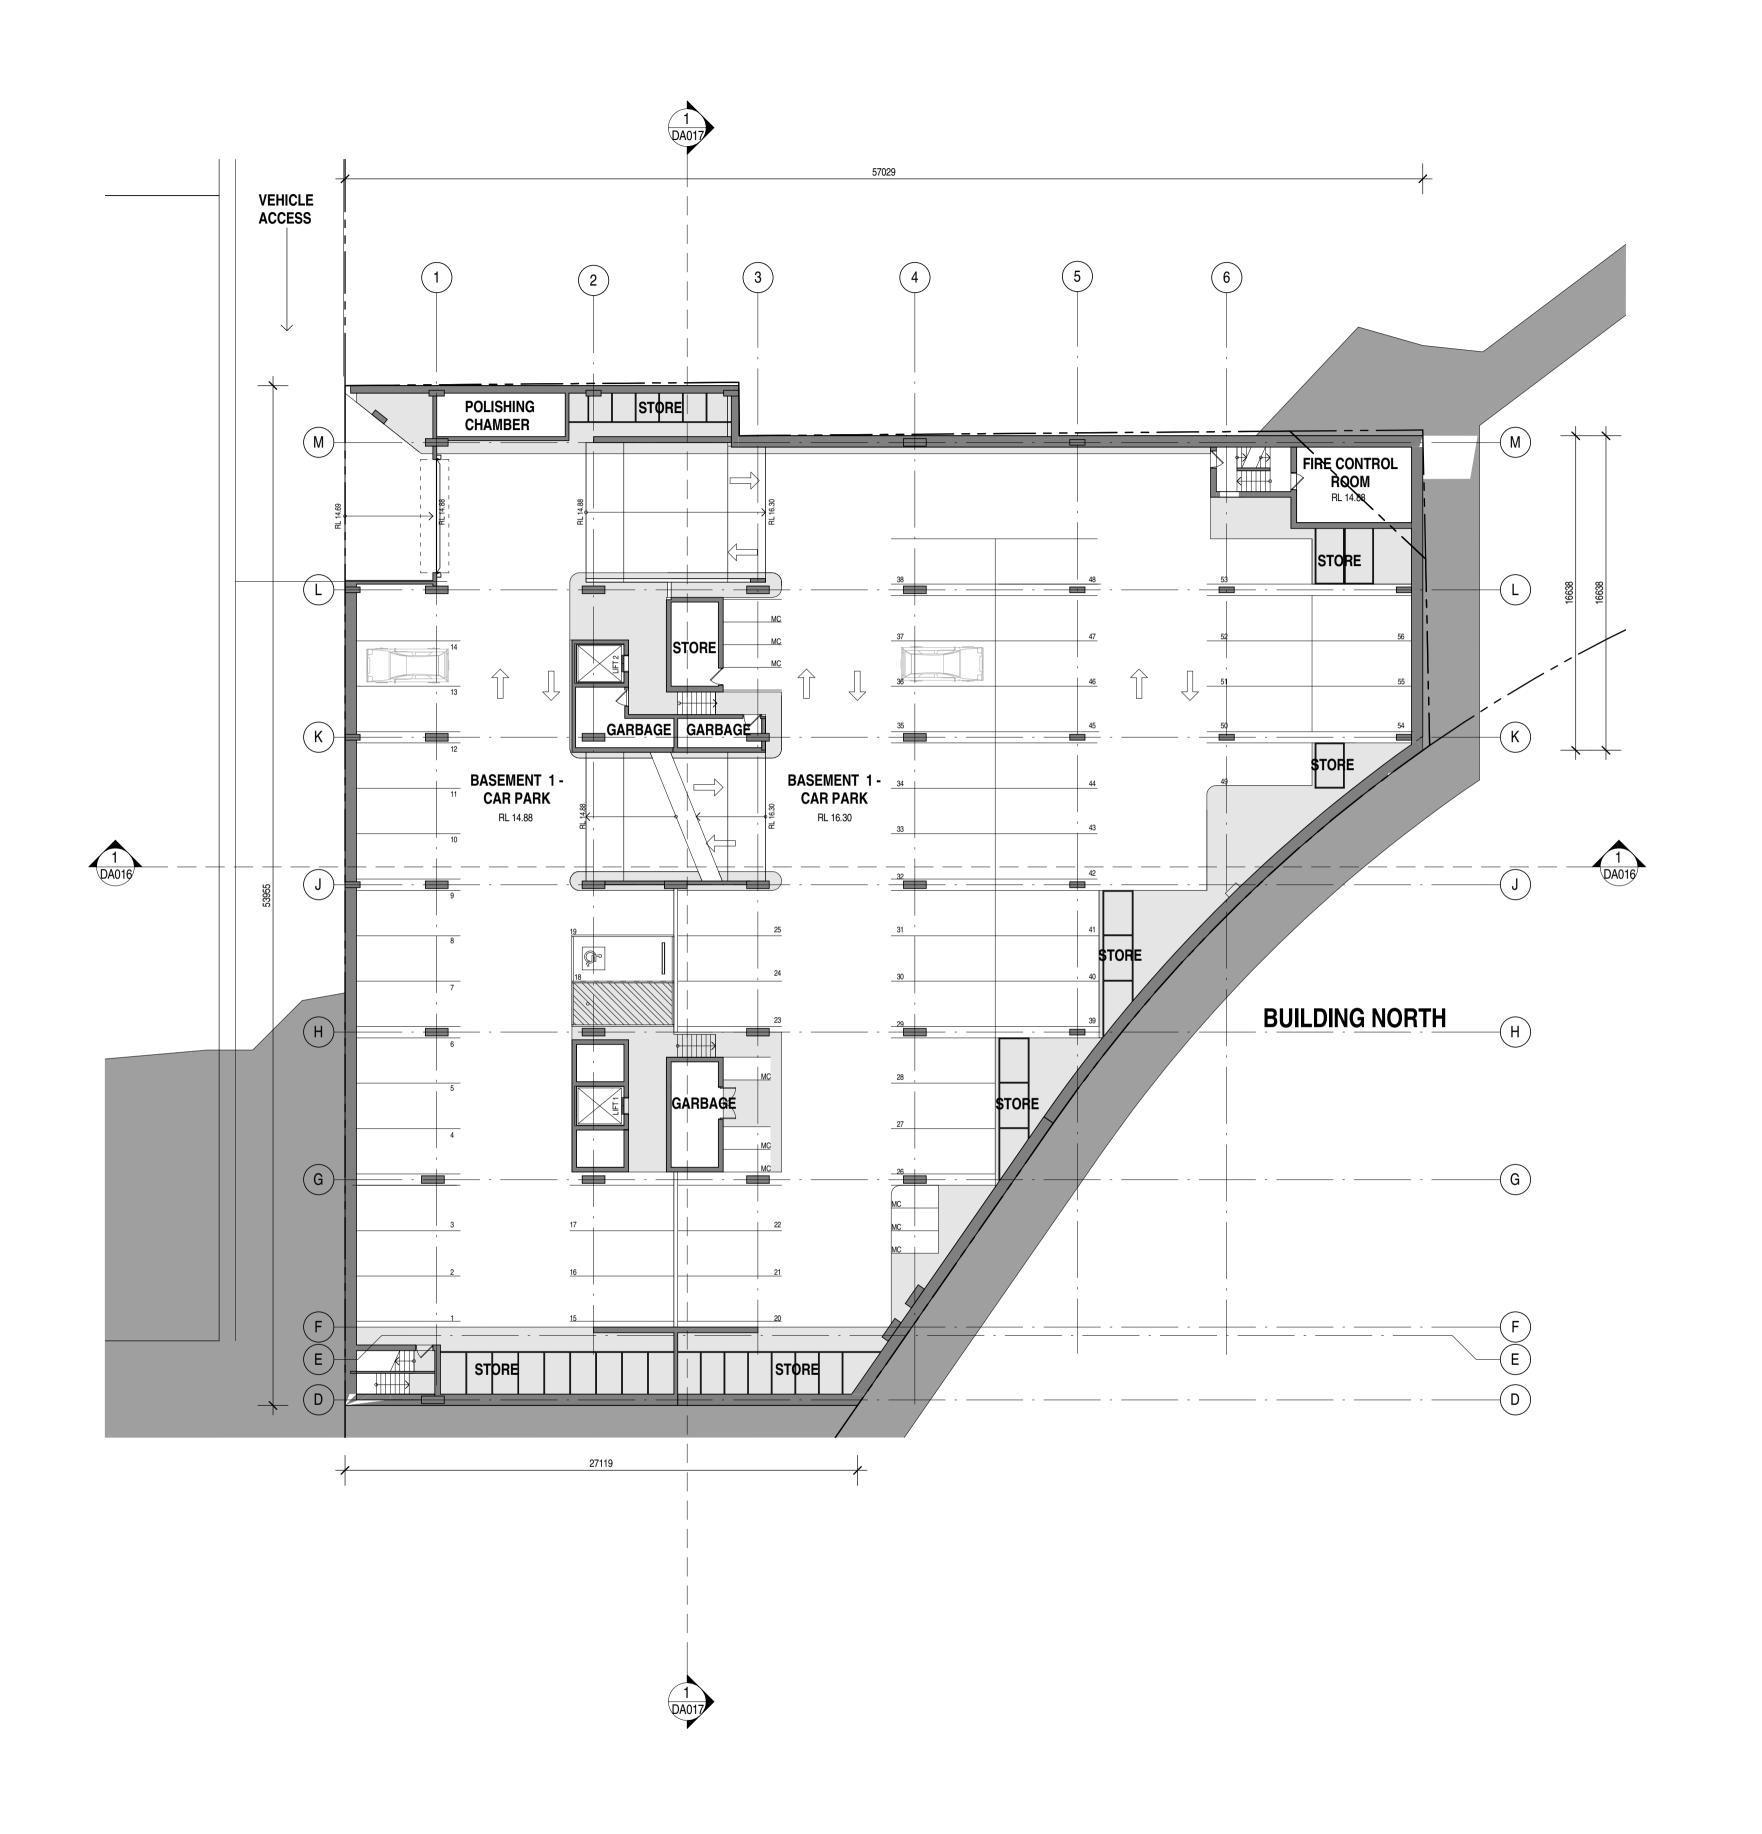

**PARKING** 

**BUILDING NORTH** 56 CARPARKS

| Issue | Description                  | Date     | Chk |
|-------|------------------------------|----------|-----|
| С     | CLIENT REVIEW                | 04.04.12 | AR  |
| D     | CLIENT REVIEW                | 13.04.12 | AR  |
| Е     | ISSUED FOR INFORMATION       | 30.04.12 | AR  |
| F     | ISSUED FOR INFORMATION       | 30.04.12 | CVI |
| G     | ISSUED FOR INFORMATION       | 01.05.12 | CVI |
| Н     | FOR INFORMATION              | 04.05.12 | CVI |
| J     | 95% ISSUE                    | 09.05.12 | CVI |
| K     | DA ISSUE FOR CLIENT APPROVAL | 11.05.12 | CVI |
| L     | ISSUED TO MSB                | 14.05.12 | AC  |
| M     | ISSUED FOR DA                | 14.05.12 | AC  |
| N     | ISSUED FOR DA                | 16.05.12 | CVI |

© SUTERS ARCHITECTS PTY LTD ABN 83 129 614 713 www.sutersarchitects.com.au

Project
THE ESPLANADE PROJECT

SHORTLAND ESPLANADE,
NEWCASTLE

Client
KRED PTY. LTD.

Drawing
BASEMENT PARKING 1

Scale Date Printed
1 : 200 @ A1 17/05/2012 8:52:23 AM

Project Number Drawing Number Issue PA006 N

Verify all dimensions and levels on site and report any discrepancies to Suters Architects for direction prior to the commencement of work. Drawings are to be read in conjunction with all other contract documents.