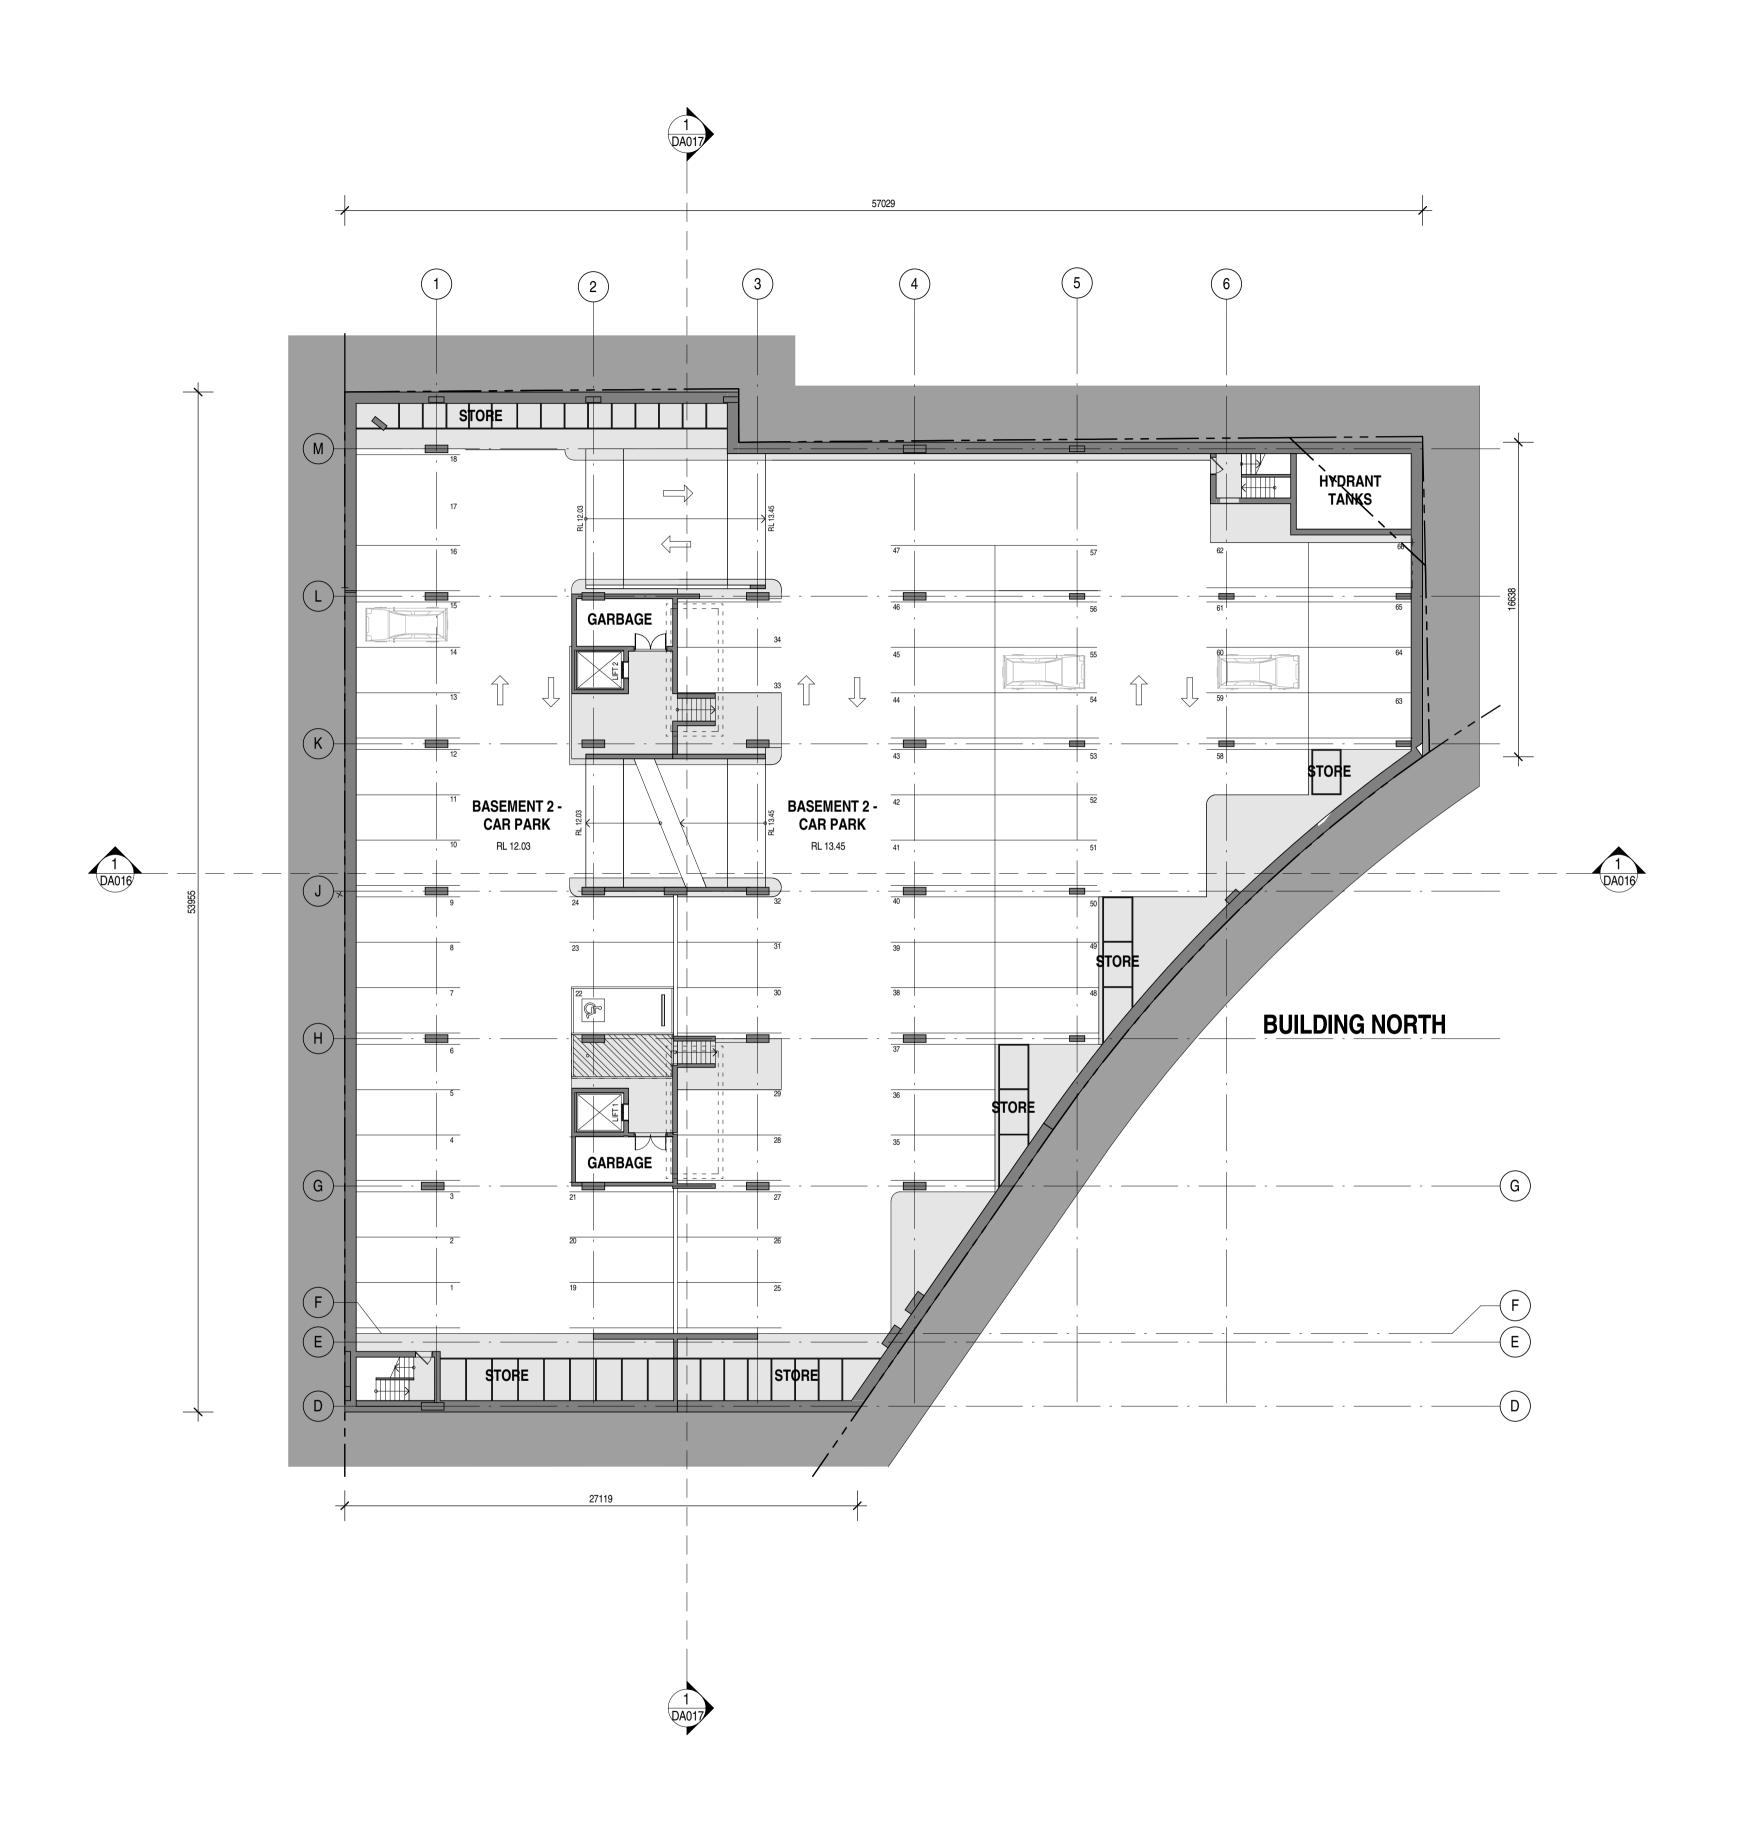

#### **PARKING**

**BUILDING NORTH** = 66 CARPARKS

| Issue | Description                  | Date     | Chk | Autl |
|-------|------------------------------|----------|-----|------|
| В     | CLIENT REVIEW                | 23.03.12 | AR  | DR   |
| С     | CLIENT REVIEW                | 04.04.12 | AR  | DR   |
| D     | CLIENT REVIEW                | 13.04.12 | AR  | DR   |
| Ε     | ISSUED FOR INFORMATION       | 30.04.12 | AR  | DR   |
| F     | ISSUED FOR INFORMATION       | 30.04.12 | CVL | AR   |
| G     | FOR INFORMATION              | 04.05.12 | CVL | AR   |
| Н     | 95% ISSUE                    | 09.05.12 | CVL | AR   |
| J     | DA ISSUE FOR CLIENT APPROVAL | 11.05.12 | CVL | AR   |
| K     | ISSUED TO MSB                | 14.05.12 | AC  | AR   |
| L     | ISSUED FOR DA                | 14.05.12 | AC  | AR   |
| M     | ISSUED FOR DA                | 16.05.12 | CVL | AR   |

ABN 83 129 614 713 www.sutersarchitects.com.au

Project
THE ESPLANADE PROJECT

SHORTLAND ESPLANADE,
NEWCASTLE

Client
KRED PTY. LTD.

Drawing
BASEMENT PARKING 3

 Scale
 Date Printed

 1:200 @ A1
 17/05/2012 8:52:15 AM