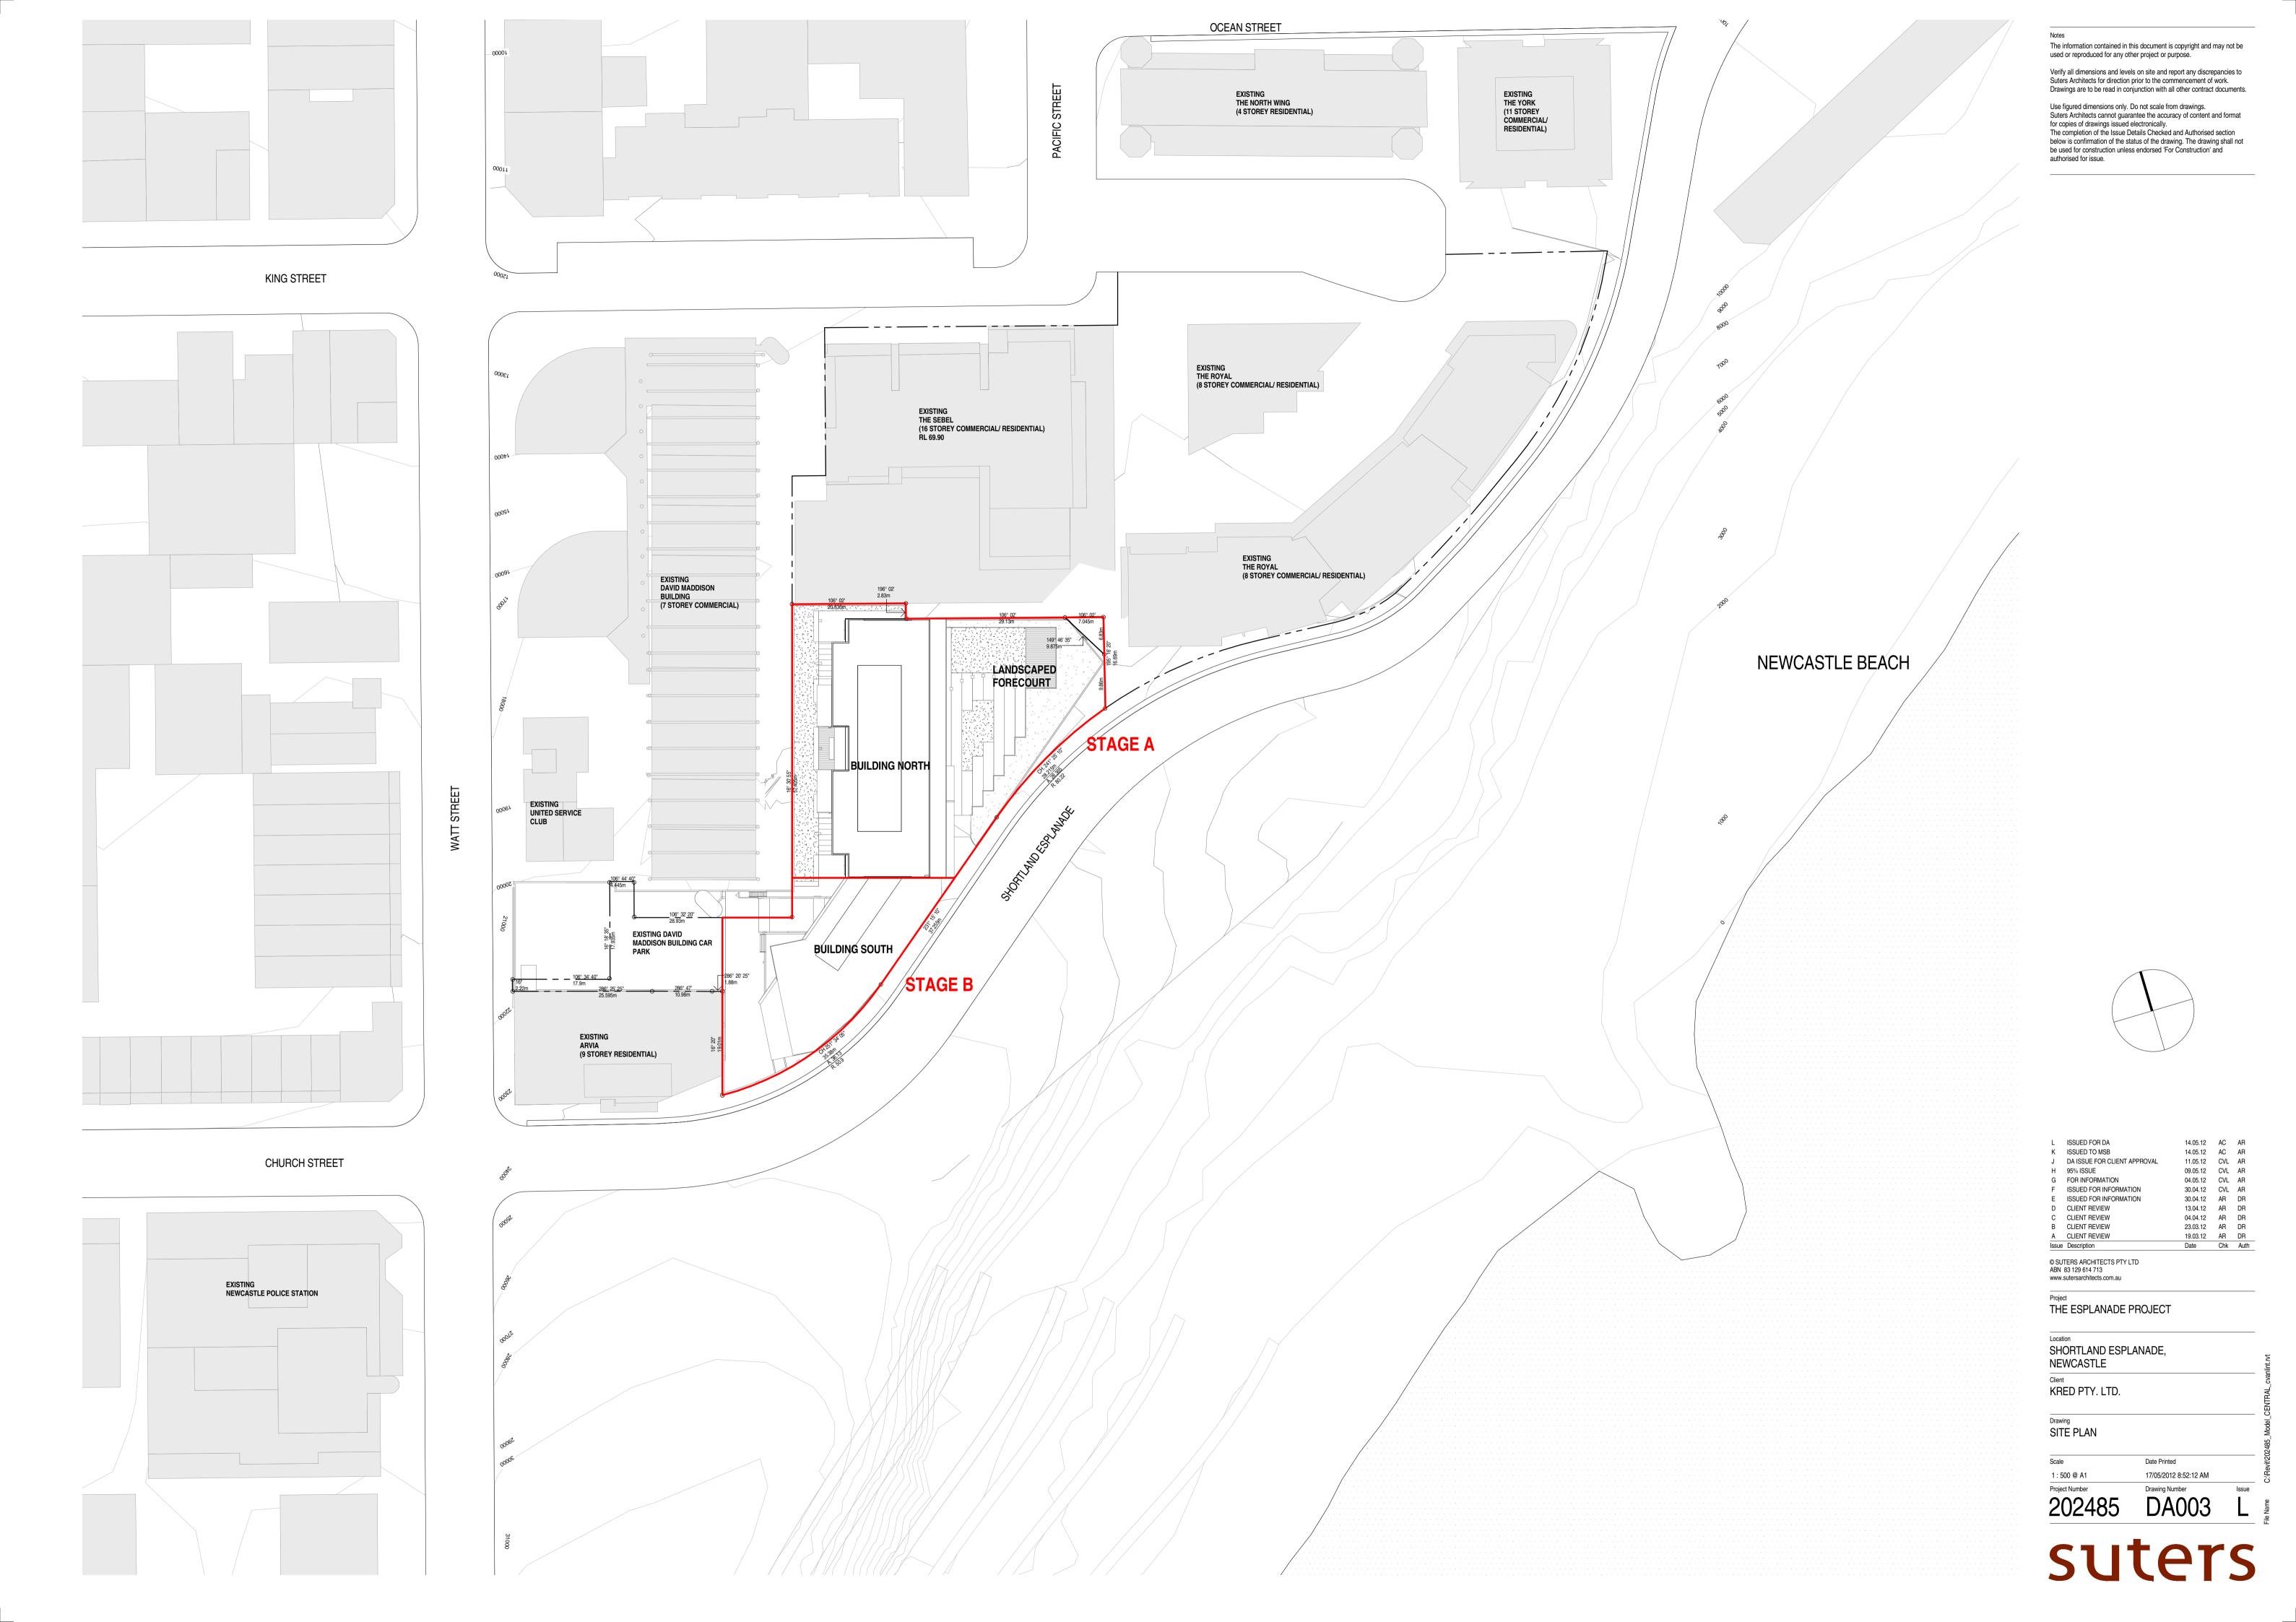

#### **PARKING**

**BUILDING NORTH** = 66 CARPARKS

| Issue | Description                  | Date     | Chk | Autl |
|-------|------------------------------|----------|-----|------|
| В     | CLIENT REVIEW                | 23.03.12 | AR  | DR   |
| С     | CLIENT REVIEW                | 04.04.12 | AR  | DR   |
| D     | CLIENT REVIEW                | 13.04.12 | AR  | DR   |
| Ε     | ISSUED FOR INFORMATION       | 30.04.12 | AR  | DR   |
| F     | ISSUED FOR INFORMATION       | 30.04.12 | CVL | AR   |
| G     | FOR INFORMATION              | 04.05.12 | CVL | AR   |
| Н     | 95% ISSUE                    | 09.05.12 | CVL | AR   |
| J     | DA ISSUE FOR CLIENT APPROVAL | 11.05.12 | CVL | AR   |
| K     | ISSUED TO MSB                | 14.05.12 | AC  | AR   |
| L     | ISSUED FOR DA                | 14.05.12 | AC  | AR   |
| M     | ISSUED FOR DA                | 16.05.12 | CVL | AR   |