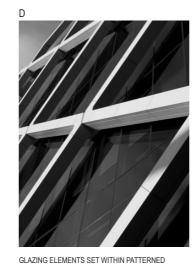

SLIDING ALUMINIUM OPERABLE LOUVRE SCREENS TO MATCH EXTERNAL CLADDING COLOUR PALETTE

LIGHTWEIGHT FRAMING

ELEMENT IN SHALE TONE

ALUMINIUM OPERABLE

LOUVRES IN EARTHY AND

SANDY COLOUR PALETTE

GLASS LOUVRES

GLASS LOUVRES

OPEN DECK GLASS BALUSTRADE

LANDSCAPE PAVING ELEMENTS SANDY TONES

SANDY SHALE TONES FRAMING ELEMENTS

DULUX ELECTRO NATURAL SILVER

DULUX ELECTRO SHIMMERING CHAMPAGNE

DULUX ELECTRO SCINTILLATION

DULUX ELECTRO GOLDEN TOUCH

THE ESPLANADE PROJECT

COLOUR PALETTE TAKEN FROM SURROUNDING CLIFF FACES INCORPORATING SANDY TONES, EARTHY GREYS AND SHALE CHARCOALS.

SHORTLAND ESPLANADE, NEWCASTLE

KRED PTY, LTD.

ELEVATIONAL TREATMENT AND COLOUR PALETTE