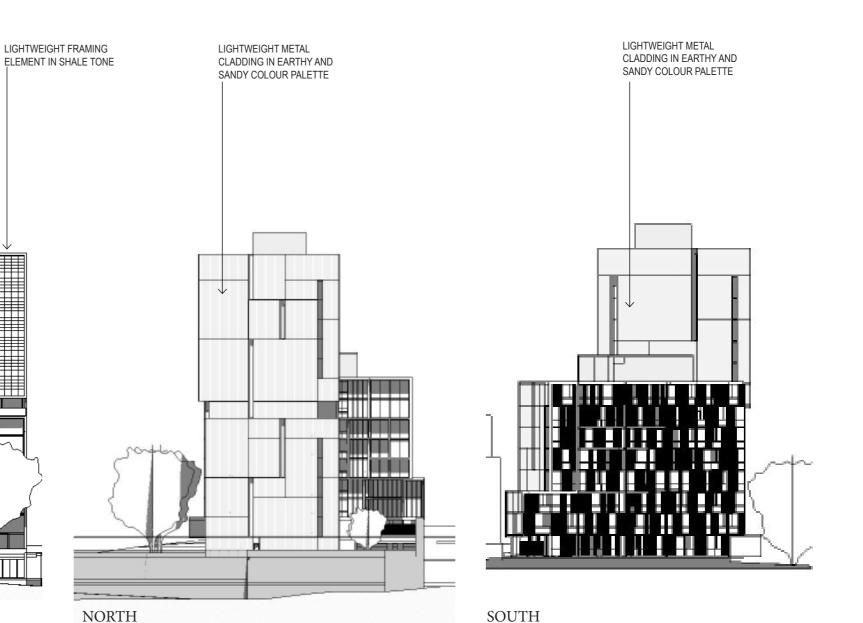

SLIDING ALUMINIUM OPERABLE LOUVRE SCREENS TO MATCH EXTERNAL CLADDING COLOUR PALETTE

LIGHTWEIGHT FRAMING

ELEMENT IN SHALE TONE

ALUMINIUM OPERABLE

LOUVRES IN EARTHY AND

SANDY COLOUR PALETTE

GLASS LOUVRES

GLASS LOUVRES

THE ESPLANADE PROJECT

COLOUR PALETTE TAKEN FROM SURROUNDING CLIFF FACES INCORPORATING SANDY TONES, EARTHY GREYS AND SHALE CHARCOALS.

SHORTLAND ESPLANADE, NEWCASTLE

KRED PTY, LTD.

ELEVATIONAL TREATMENT AND COLOUR PALETTE