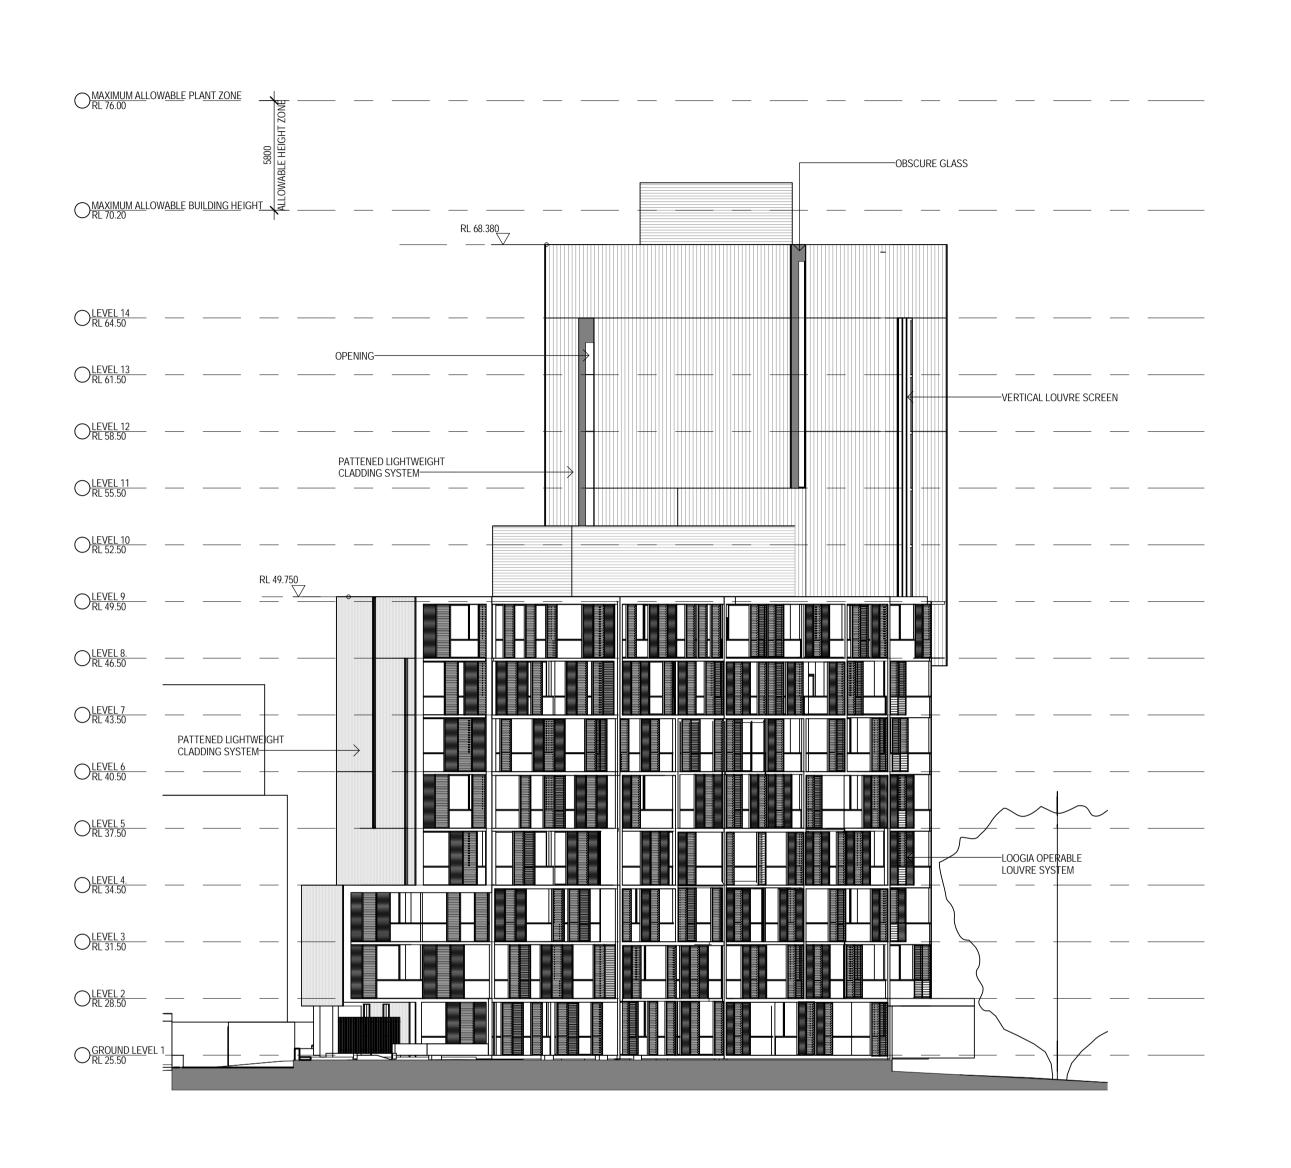

be used for construction unless endorsed 'For Construction' and authorised for issue. 11-May-12 MAXIM<u>UM ALLO</u>WAB<u>LE P</u>LANT ZONE RL 76.00 MAXIMUM ALLOWABLE BUILDING HEIGHT LOGGIA PROTECTING FROM
PREVAILING WINDS AT HIGHER
LEVELS. OPERABLE GLAZING
SYSTEM —DECK. GLAZED **EXISTING EXISTING** BALAUSTRADE **ARVIA** RL 49.750 LOGGIA. OPERABLE GLAZING SYSTEM <u>LEVEL 8.</u> RL 46.50 LOGGIA. OPERABLE LOUVRE SYSTEM ORL 43.50 ARTICULATED FACADE DETAIL BREAKING UP BUILDING ELEVATION. HIGHLIGHT MATERIAL: <u>LEVEL 6</u> RL 40.50 LIGHT WEIGHT CLADDING DECK. GLAZED CEVEL 5 RL 37.50 BALAUSTRADE ARTICULATED FACADE BUILDING ELEVATION. EVEL 4.
RL 34.50 CHEVEL 3
RL 31.50 CLEVEL 2 — — RL 28.50 — GLAZING I SYSTEM GROUND LEVEL 1
RL 25.50 K REVISED DA REVISIONS
J REVISED DA
H REVISED DA G FOR INFORMATION F ISSUED FOR DA E ISSUED FOR DA D ISSUED TO MSB 11.05.12 CVL AR
09.05.12 CVL AR
04.05.12 CVL AR
Date Chk Auth C DA ISSUE FOR CLIENT APPROVAL B 95% ISSUE A FOR INFORMATION Issue Description © SUTERS ARCHITECTS PTY LTD ABN 83 129 614 713 www.sutersarchitects.com.au THE ESPLANADE PROJECT SHORTLAND ESPLANADE, NEWCASTLE KRED PTY. LTD. Drawing EAST ELEVATION 1:200 @ A1 30/05/2013 11:25:25 AM Project Number 202485 DA013 K suters