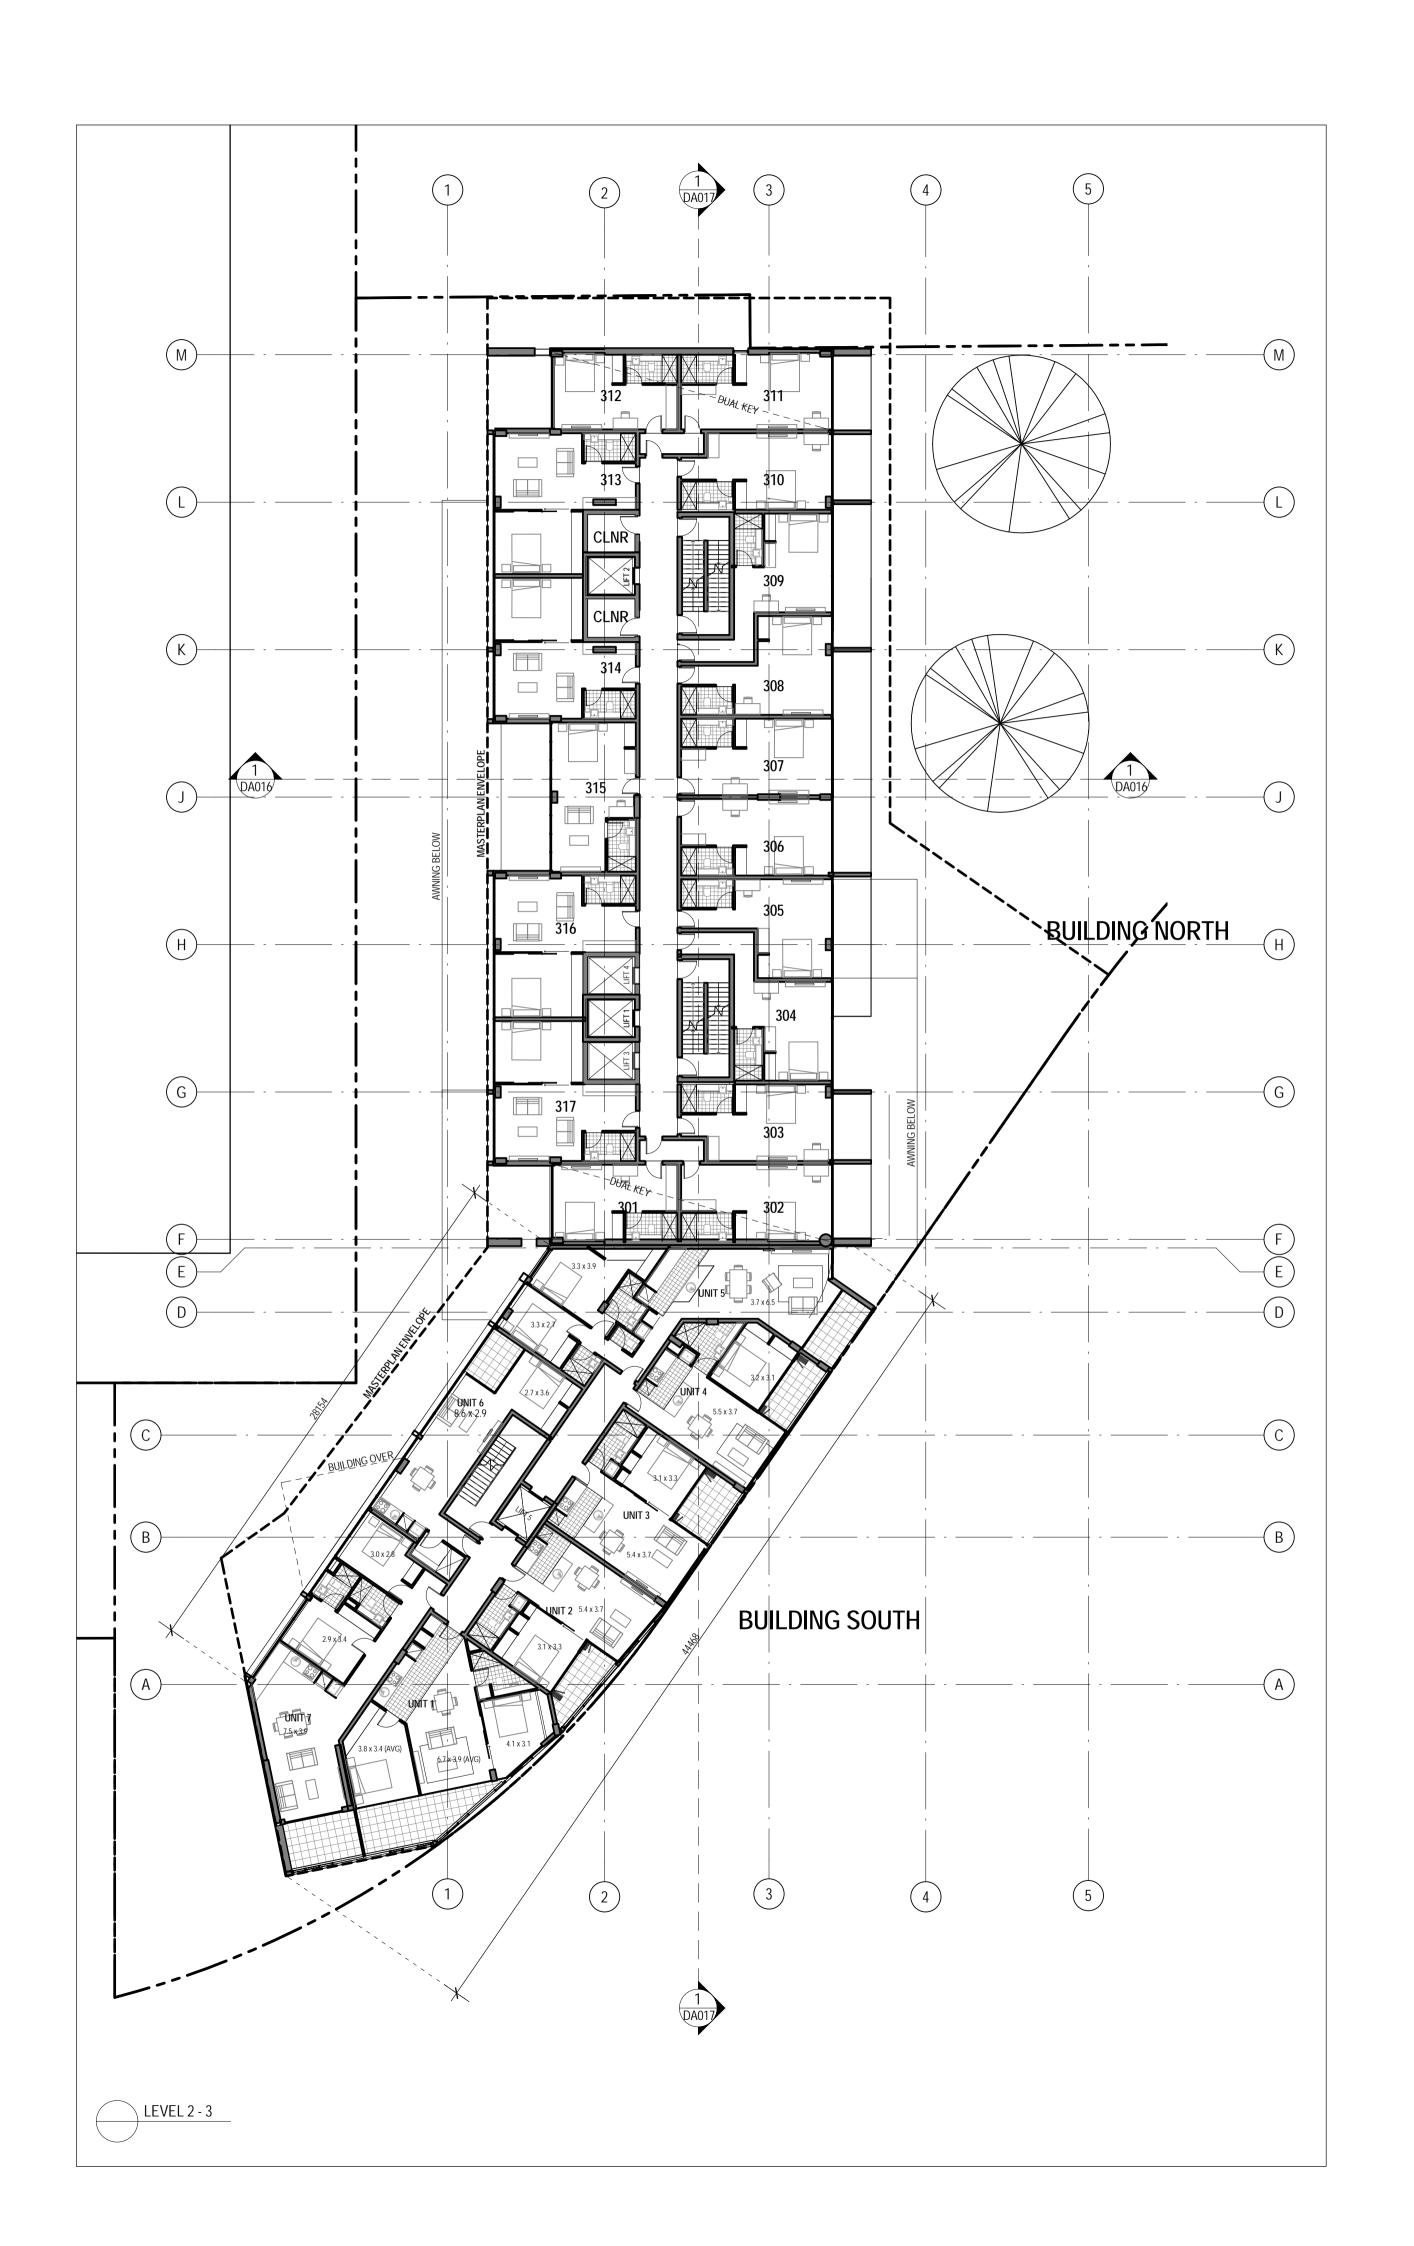

#### **PARKING**

**BUILDING NORTH** = 66 CARPARKS

| Issue | Description                  | Date     | Chk | Autl |
|-------|------------------------------|----------|-----|------|
| В     | CLIENT REVIEW                | 23.03.12 | AR  | DR   |
| С     | CLIENT REVIEW                | 04.04.12 | AR  | DR   |
| D     | CLIENT REVIEW                | 13.04.12 | AR  | DR   |
| Ε     | ISSUED FOR INFORMATION       | 30.04.12 | AR  | DR   |
| F     | ISSUED FOR INFORMATION       | 30.04.12 | CVL | AR   |
| G     | FOR INFORMATION              | 04.05.12 | CVL | AR   |
| Н     | 95% ISSUE                    | 09.05.12 | CVL | AR   |
| J     | DA ISSUE FOR CLIENT APPROVAL | 11.05.12 | CVL | AR   |
| K     | ISSUED TO MSB                | 14.05.12 | AC  | AR   |
| L     | ISSUED FOR DA                | 14.05.12 | AC  | AR   |
| M     | ISSUED FOR DA                | 16.05.12 | CVL | AR   |

#### **BUILDING NORTH**

| 01 | 26m2 |
|----|------|
| )4 | 32m2 |
| 05 | 30m2 |
| 06 | 32m2 |
| 07 | 32m2 |
| 08 | 30m2 |
| )9 | 32m2 |
| 10 | 30m2 |
| 11 | 30m2 |
| 12 | 26m2 |
| 13 | 45m2 |
| 14 | 45m2 |
| 15 | 34m2 |
| 16 | 45m2 |
| 17 | 45m2 |
|    |      |

#### **BUILDING SOUTH**

| UNIT 1 | 56m2 |
|--------|------|
| UNIT 2 | 58m2 |
| UNIT 3 | 42m2 |
| UNIT 4 | 42m2 |
| UNIT 5 | 53m2 |
| UNIT 6 | 43m2 |