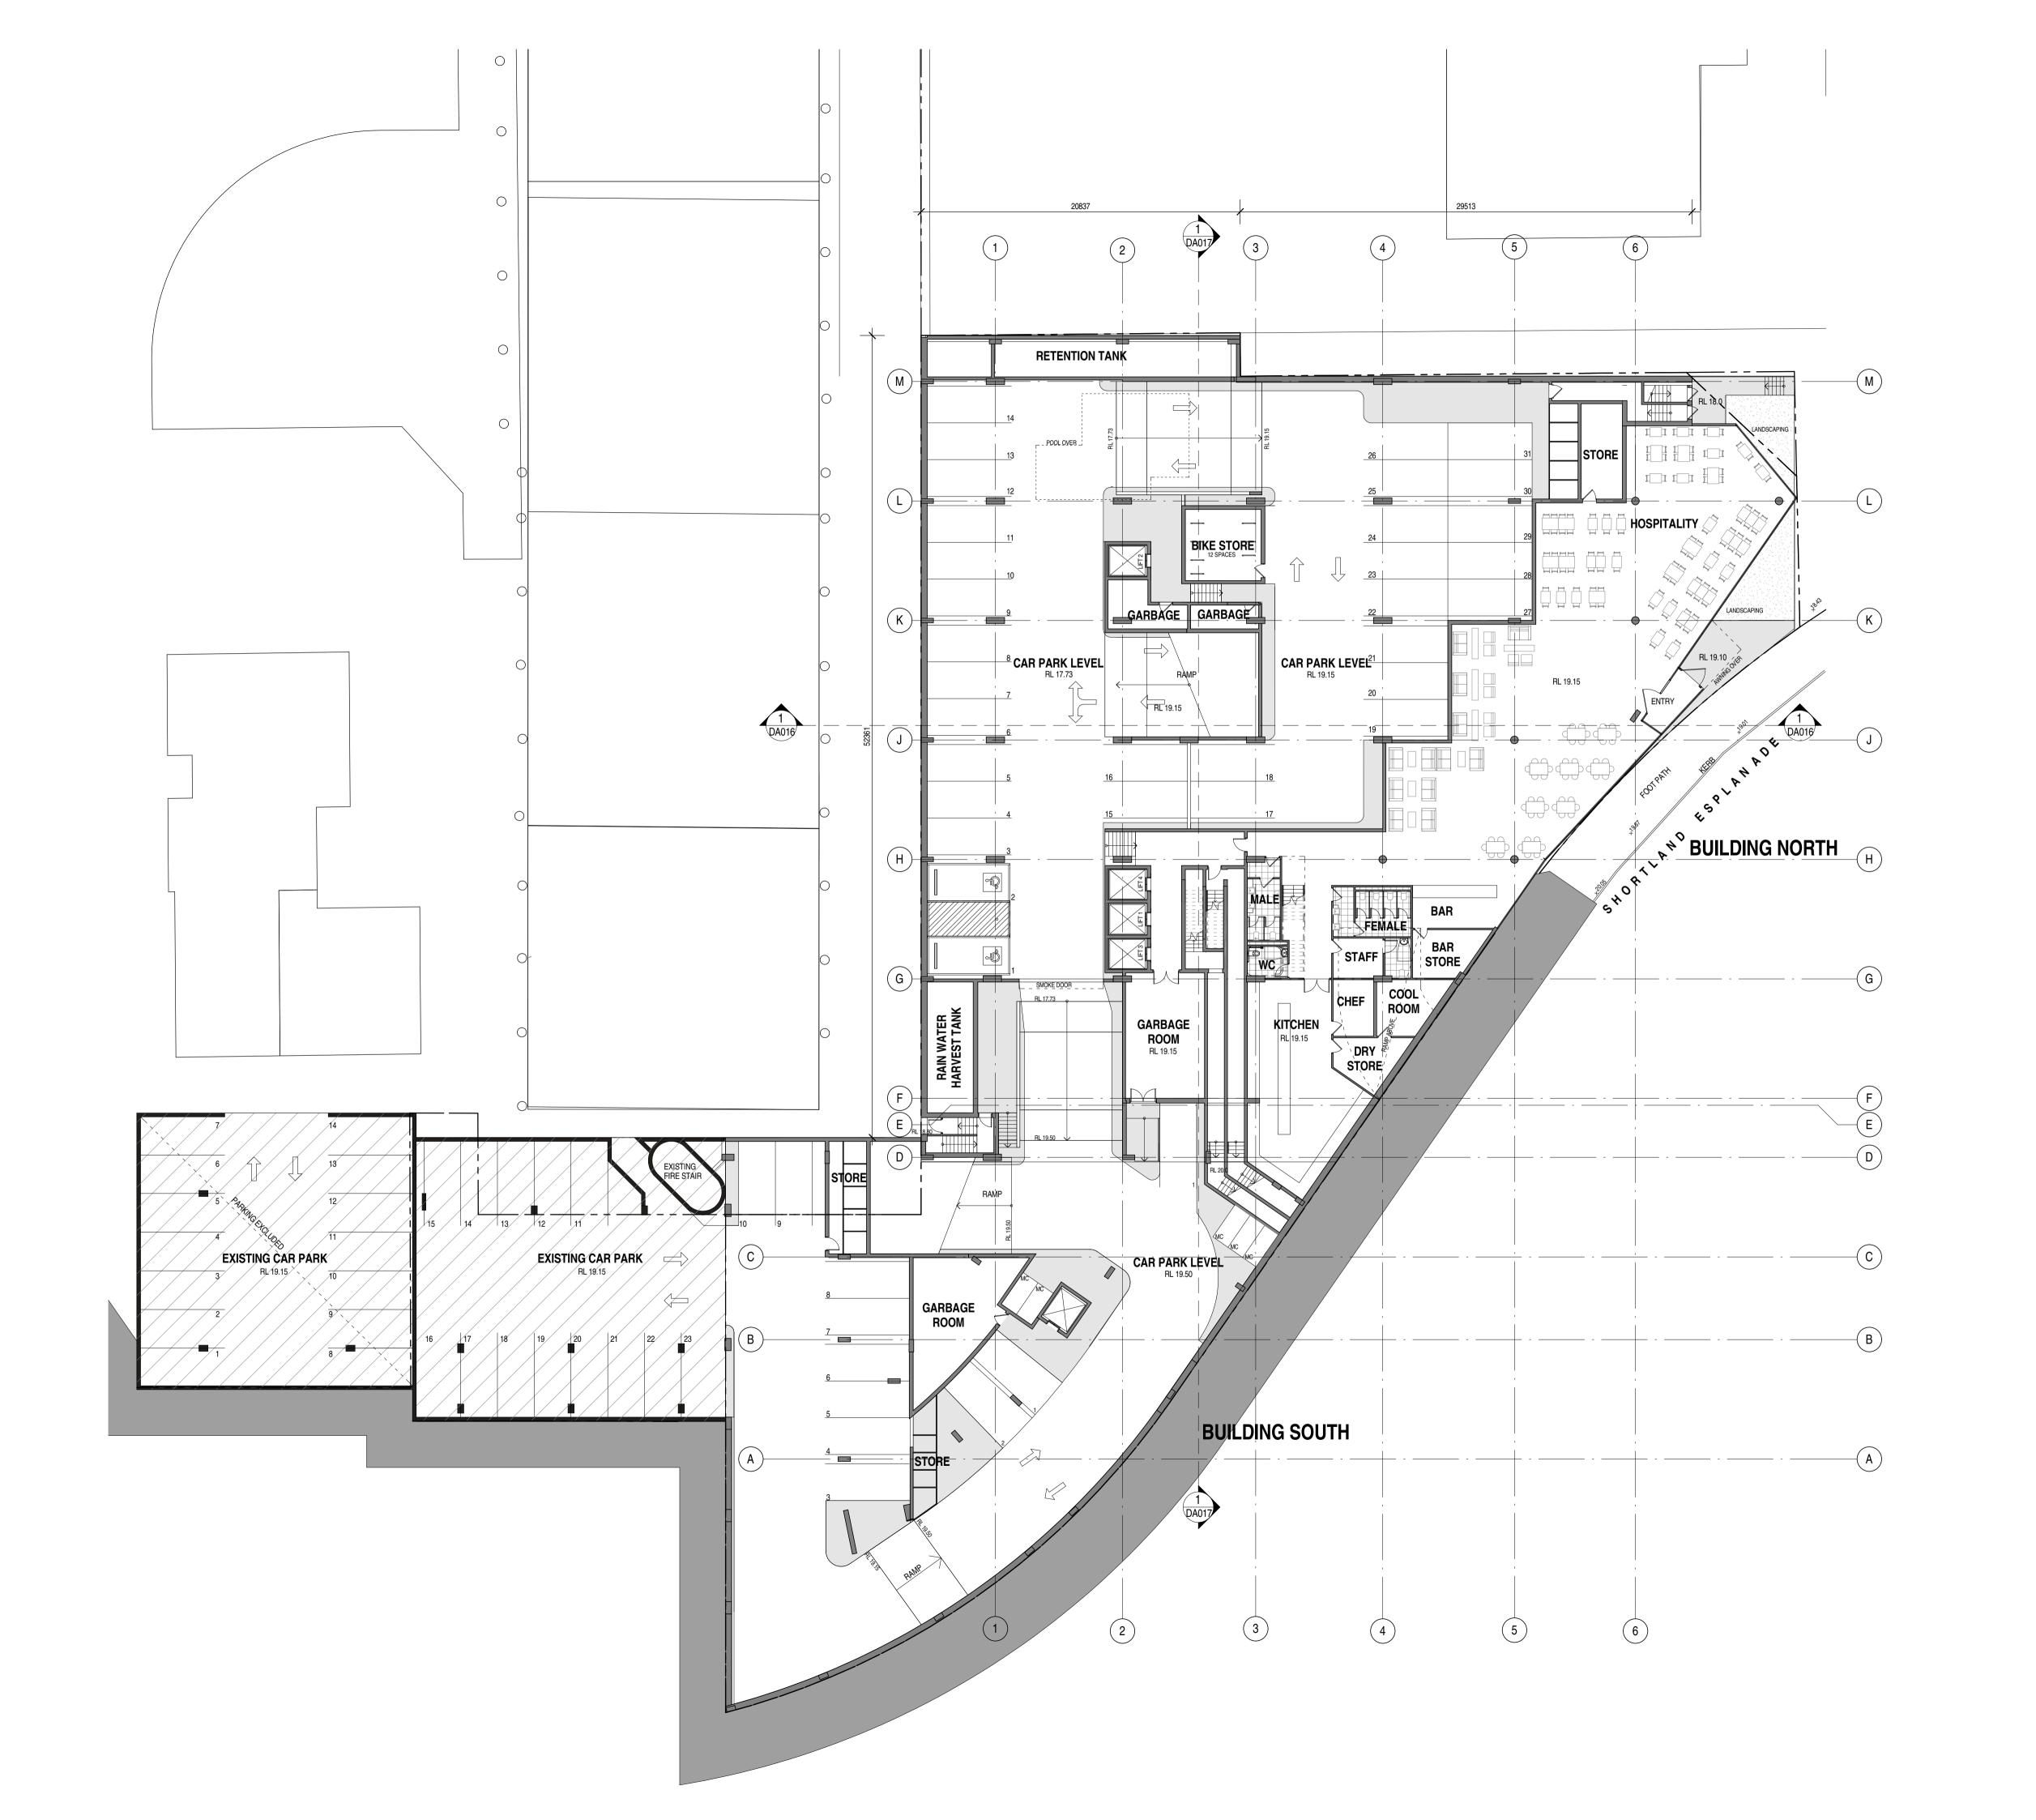

#### **PARKING**

**BUILDING NORTH** = 66 CARPARKS

| Issue | Description                  | Date     | Chk | Autl |
|-------|------------------------------|----------|-----|------|
| В     | CLIENT REVIEW                | 23.03.12 | AR  | DR   |
| С     | CLIENT REVIEW                | 04.04.12 | AR  | DR   |
| D     | CLIENT REVIEW                | 13.04.12 | AR  | DR   |
| Ε     | ISSUED FOR INFORMATION       | 30.04.12 | AR  | DR   |
| F     | ISSUED FOR INFORMATION       | 30.04.12 | CVL | AR   |
| G     | FOR INFORMATION              | 04.05.12 | CVL | AR   |
| Н     | 95% ISSUE                    | 09.05.12 | CVL | AR   |
| J     | DA ISSUE FOR CLIENT APPROVAL | 11.05.12 | CVL | AR   |
| K     | ISSUED TO MSB                | 14.05.12 | AC  | AR   |
| L     | ISSUED FOR DA                | 14.05.12 | AC  | AR   |
| M     | ISSUED FOR DA                | 16.05.12 | CVL | AR   |

Project
THE ESPLANADE PROJECT

SHORTLAND ESPLANADE,
NEWCASTLE

Client KRED PTY. LTD.

Drawing
CAR PARK LEVEL

Date Printed

Verify all dimensions and levels on site and report any discrepancies to Suters Architects for direction prior to the commencement of work. Drawings are to be read in conjunction with all other contract documents.