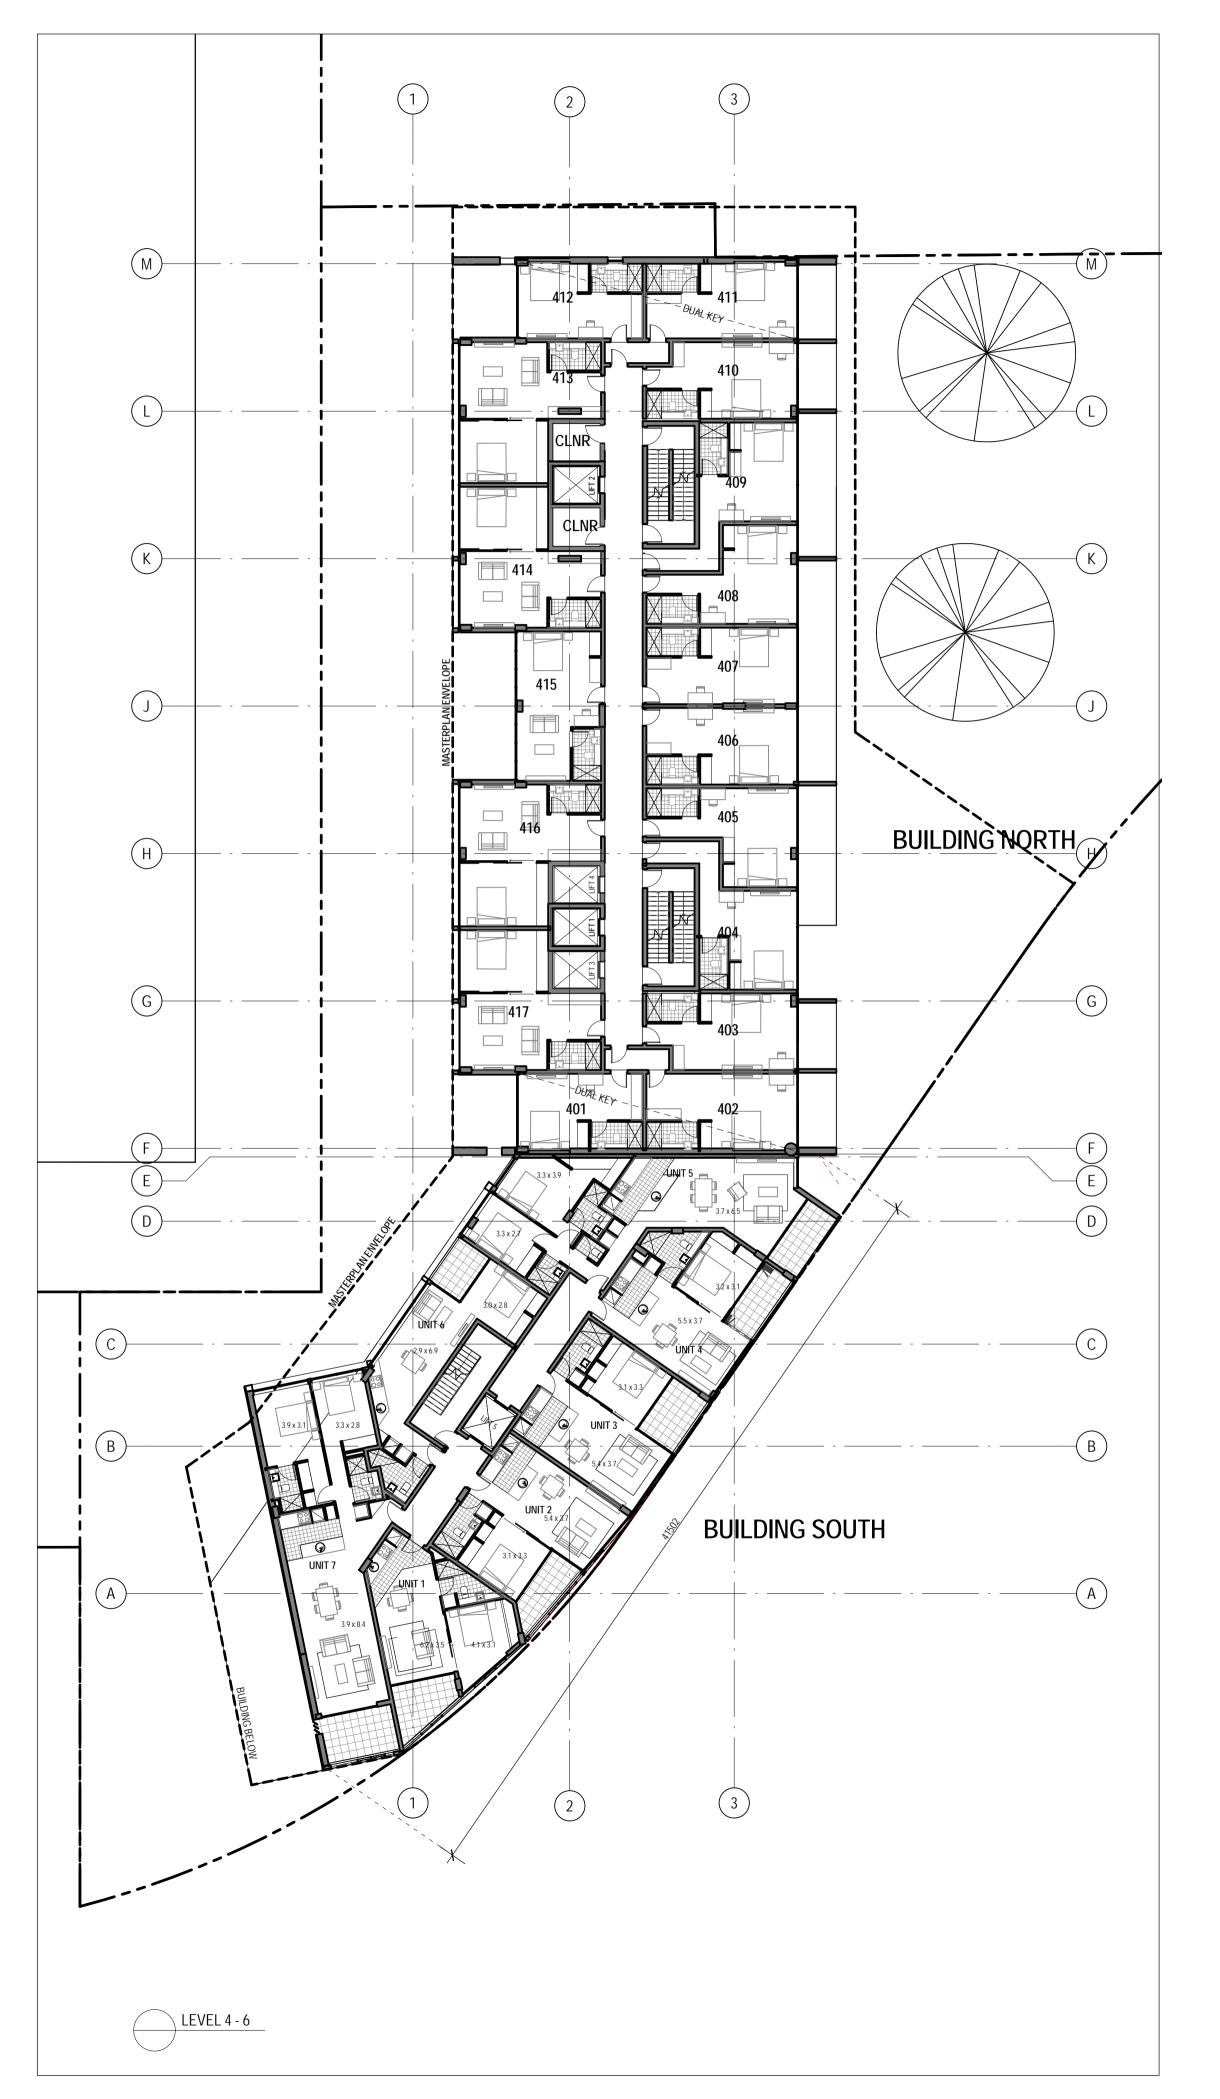

## BUILDING NORTH

| <b>LEVEL 2 - 6</b> |      |
|--------------------|------|
| 01                 | 26m2 |
| 02                 | 30m2 |
| 03                 | 30m2 |
| 04                 | 32m2 |
| 05                 | 30m2 |
| 06                 | 32m2 |
| 07                 | 32m2 |
| 08                 | 30m2 |
| 09                 | 32m2 |
| 10                 | 30m2 |
| 11                 | 30m2 |
| 12                 | 26m2 |
| 13                 | 45m2 |
| 14                 | 45m2 |
| 15                 | 34m2 |
| 16                 | 45m2 |
| 17                 | 45m2 |

#### BUILDING SOUTH

| <b>LEVEL 2 - 3</b> |      |
|--------------------|------|
| UNIT 1             | 69m2 |
| UNIT 2             | 46m2 |
| UNIT 3             | 47m2 |
| UNIT 4             | 48m2 |
| UNIT 5             | 82m2 |
| UNIT 6             | 42m2 |
| UNIT 7             | 78m2 |
|                    |      |
| LEVEL 4 - 6        |      |
| UNIT 1             | 47m2 |
| UNIT 2             | 46m2 |
| UNIT 3             | 47m2 |
| UNIT 4             | 48m2 |
| UNIT 5             | 82m2 |
| UNIT 6             | 40m2 |