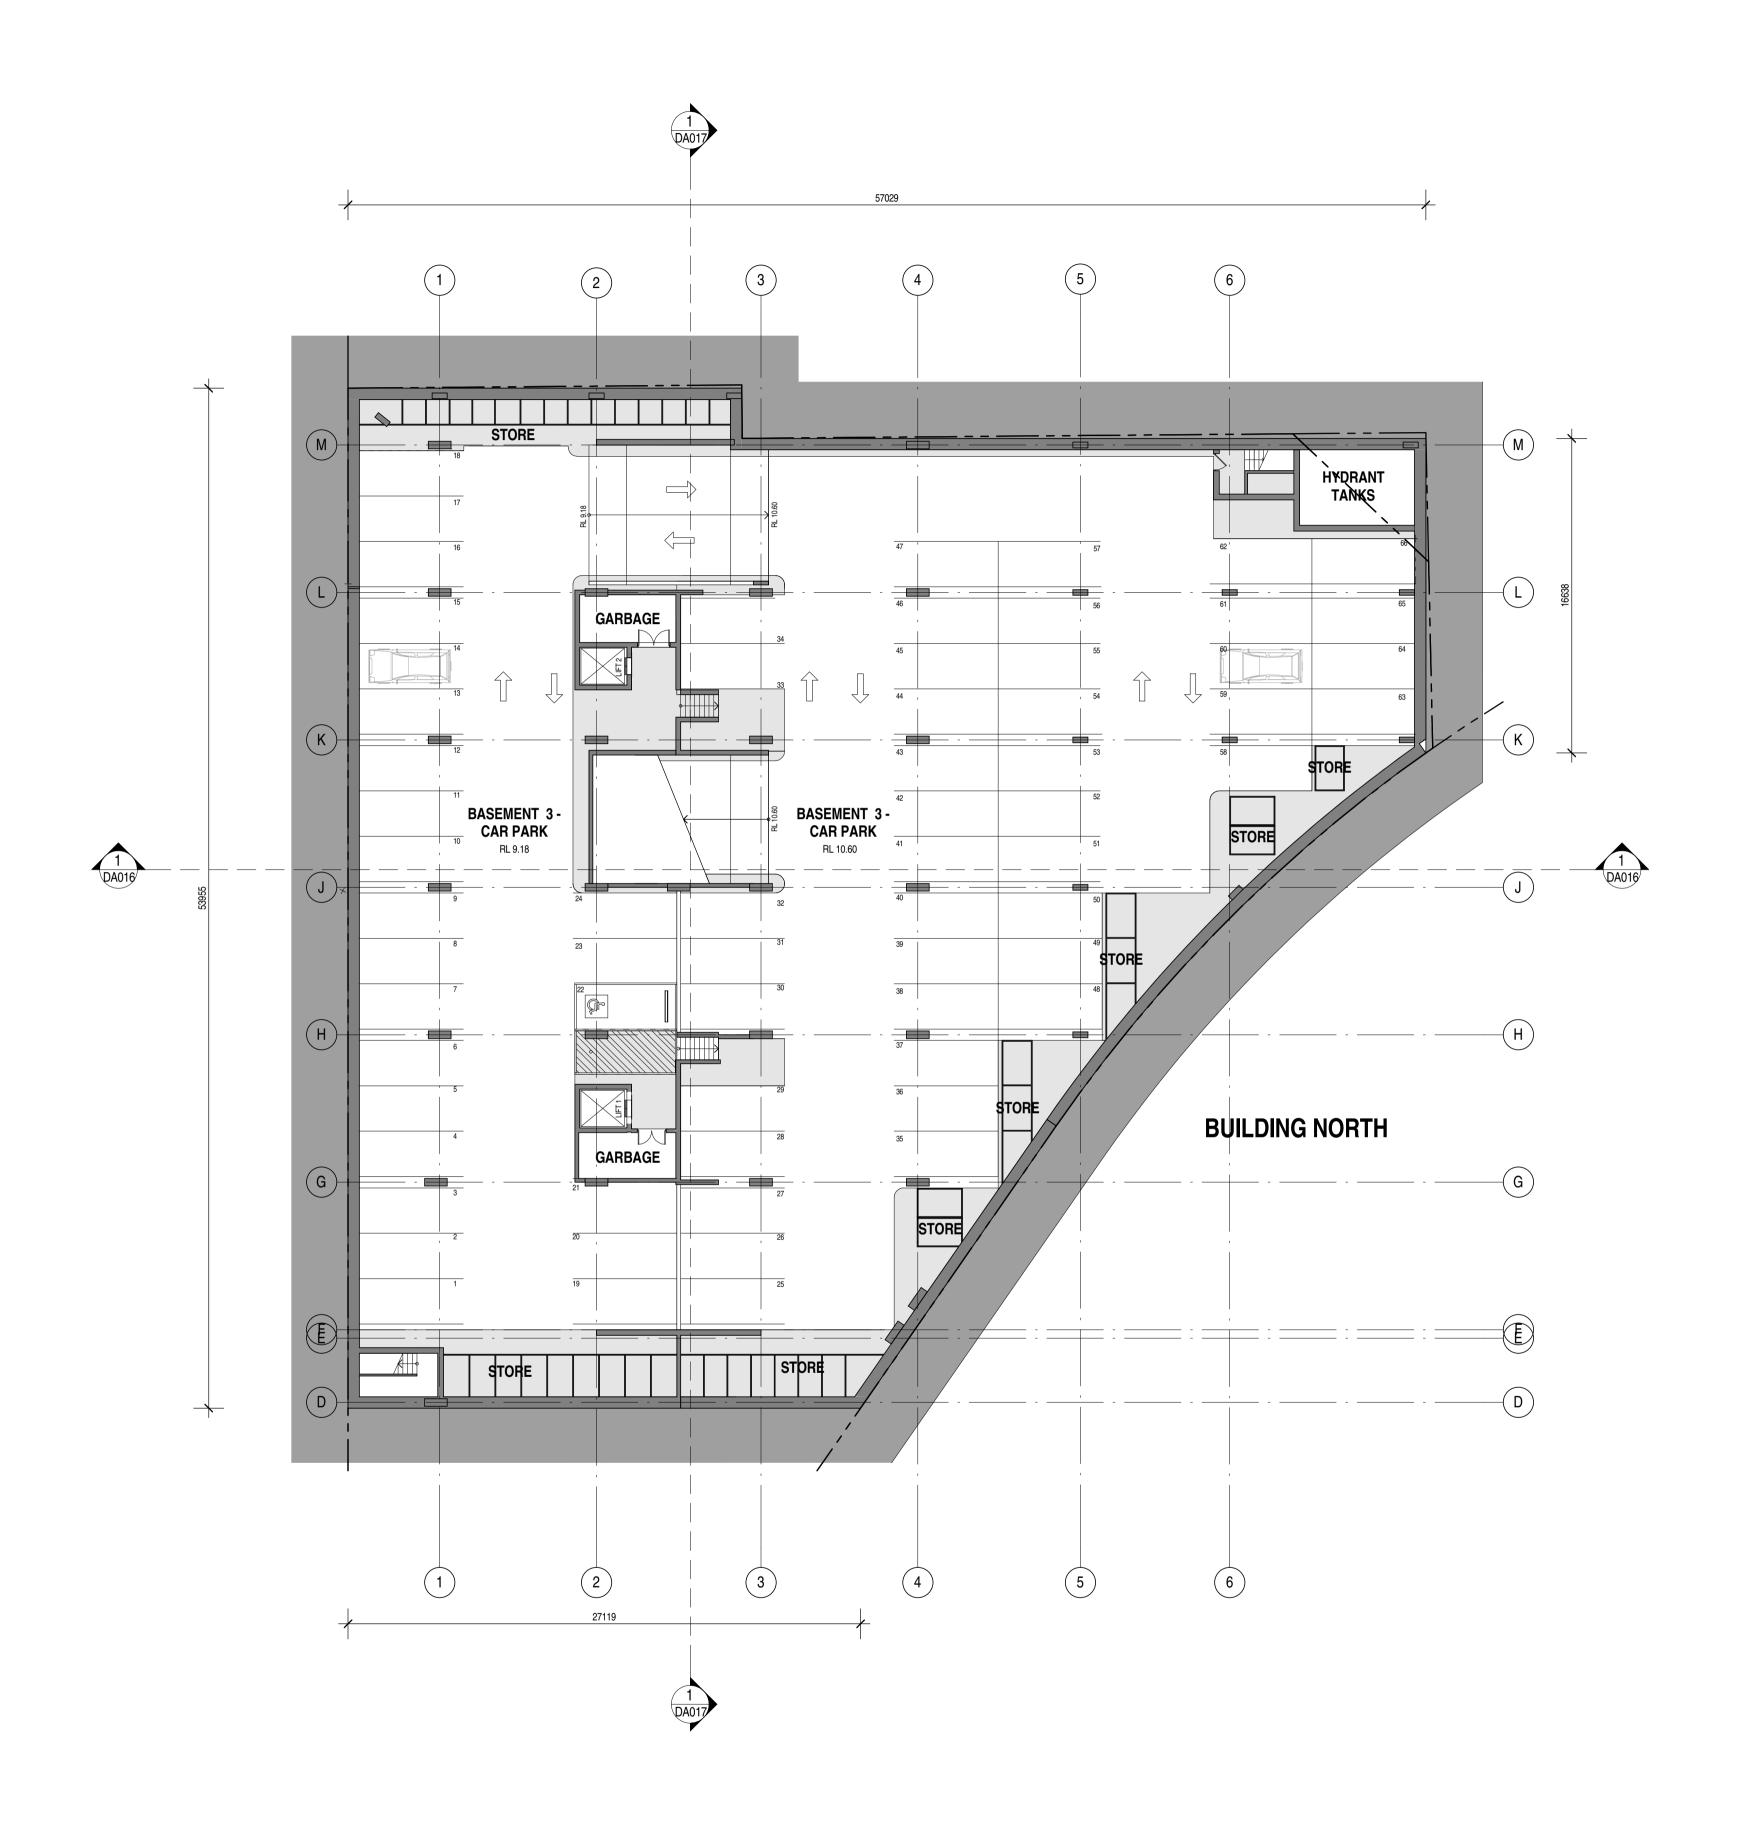

#### **PARKING**

**BUILDING NORTH** = 66 CARPARKS

| Issue | Description                  | Date     | Chk | Autl |
|-------|------------------------------|----------|-----|------|
| В     | CLIENT REVIEW                | 23.03.12 | AR  | DR   |
| С     | CLIENT REVIEW                | 04.04.12 | AR  | DR   |
| D     | CLIENT REVIEW                | 13.04.12 | AR  | DR   |
| Ε     | ISSUED FOR INFORMATION       | 30.04.12 | AR  | DR   |
| F     | ISSUED FOR INFORMATION       | 30.04.12 | CVL | AR   |
| G     | FOR INFORMATION              | 04.05.12 | CVL | AR   |
| Н     | 95% ISSUE                    | 09.05.12 | CVL | AR   |
| J     | DA ISSUE FOR CLIENT APPROVAL | 11.05.12 | CVL | AR   |
| K     | ISSUED TO MSB                | 14.05.12 | AC  | AR   |
| L     | ISSUED FOR DA                | 14.05.12 | AC  | AR   |
| M     | ISSUED FOR DA                | 16.05.12 | CVL | AR   |

ABN 83 129 614 713 www.sutersarchitects.com.au

Project
THE ESPLANADE PROJECT

SHORTLAND ESPLANADE,
NEWCASTLE

Client
KRED PTY. LTD.

Drawing
BASEMENT PARKING 3

 Scale
 Date Printed

 1:200 @ A1
 17/05/2012 8:52:15 AM