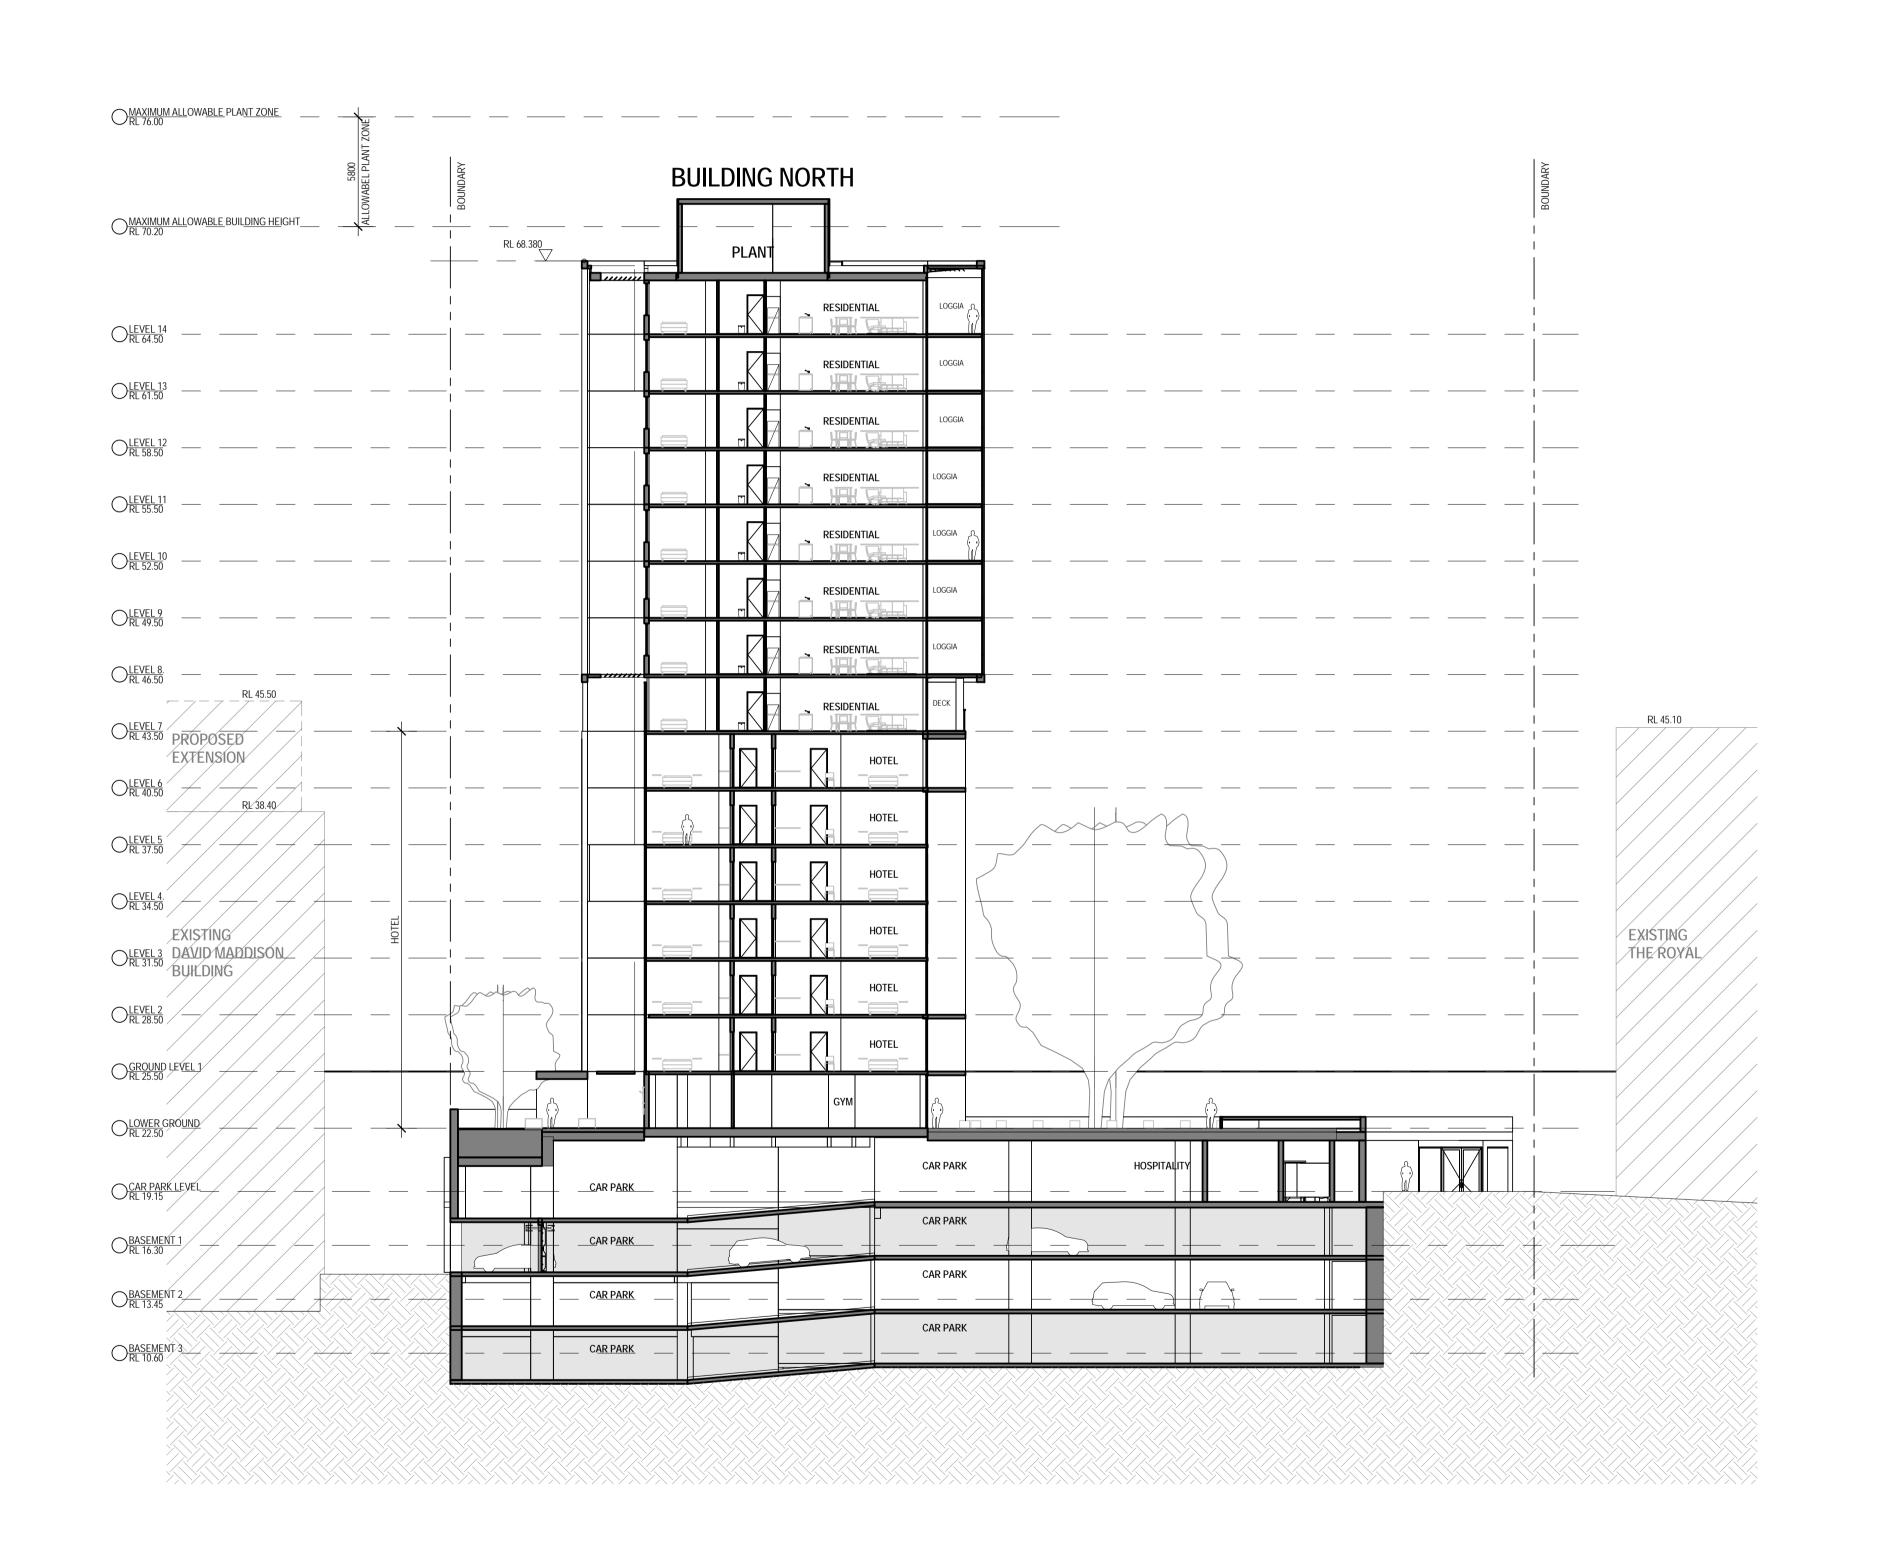

be used for construction unless endorsed 'For Construction' and authorised for issue. 11-May-12 MAXIM<u>UM ALLO</u>WAB<u>LE P</u>LANT ZONE RL 76.00 MAXIMUM ALLOWABLE BUILDING HEIGHT LOGGIA PROTECTING FROM
PREVAILING WINDS AT HIGHER
LEVELS. OPERABLE GLAZING
SYSTEM —DECK. GLAZED **EXISTING EXISTING** BALAUSTRADE **ARVIA** RL 49.750 LOGGIA. OPERABLE GLAZING SYSTEM <u>LEVEL 8.</u> RL 46.50 LOGGIA. OPERABLE LOUVRE SYSTEM ORL 43.50 ARTICULATED FACADE DETAIL BREAKING UP BUILDING ELEVATION. HIGHLIGHT MATERIAL: <u>LEVEL 6</u> RL 40.50 LIGHT WEIGHT CLADDING DECK. GLAZED CEVEL 5 RL 37.50 BALAUSTRADE ARTICULATED FACADE BUILDING ELEVATION. EVEL 4.
RL 34.50 CHEVEL 3
RL 31.50 CLEVEL 2 — — RL 28.50 — GLAZING I SYSTEM GROUND LEVEL 1
RL 25.50 K REVISED DA REVISIONS
J REVISED DA
H REVISED DA G FOR INFORMATION F ISSUED FOR DA E ISSUED FOR DA D ISSUED TO MSB 11.05.12 CVL AR
09.05.12 CVL AR
04.05.12 CVL AR
Date Chk Auth C DA ISSUE FOR CLIENT APPROVAL B 95% ISSUE A FOR INFORMATION Issue Description © SUTERS ARCHITECTS PTY LTD ABN 83 129 614 713 www.sutersarchitects.com.au THE ESPLANADE PROJECT SHORTLAND ESPLANADE, NEWCASTLE KRED PTY. LTD. Drawing EAST ELEVATION 1:200 @ A1 30/05/2013 11:25:25 AM Project Number 202485 DA013 K suters